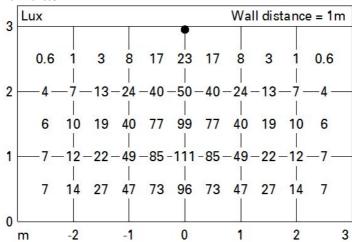

| -    | ZVEI Code:                            | LED                            |
| Total light flux at or above an angle of 90° [Lm]: | 0    | Number of optical assemblies:         | 1                              |
| Light Output Ratio (L.O.R.) [%]:                   | 54   | Intervallo temperatura ambiente:      | from -30°C to 50°C.            |
| CRI (minimum):                                     | 80   | LED current [mA]:                     | 600                            |
| Colour temperature [K]:                            | 2700 | Control:                              | DMX-RDM                        |
| MacAdam Step:                                      | 3    |                                       |                                |



EG20\_EN 1 / 2





## Illuminances