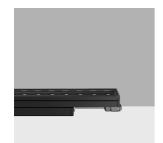

#### Linealuce

Design Jean-Michel iGuzzini Wilmotte iGuzzini

Last information update: April 2024

### Product configuration: EG20

EG20: 47 surface Remote - Warm White - 48 Vdc DMX512-RDM - L=1502mm - Wall Grazing Medium optic



#### Product code

EG20: 47 surface Remote - Warm White - 48 Vdc DMX512-RDM - L=1502mm - Wall Grazing Medium optic

#### Technical description

Direct light luminaire, designed to use monochrome LED lamps, DMX512-RDM 48Vdc dimmable with searching and addressing function. Ceiling-, wall- or surface-mounted. Consists of a body and supports for installation, to be ordered separately. The body is made of extruded aluminium and includes die-cast aluminium end caps with 50/60 Shore A silicone seals. It is subjected to a multistep, pre-treatment process, in which the main phases are degreasing, fluorozirconation (a protective surface film) and sealing (with a nano-structured silane layer). The following painting stage consists of a primer and a liquid acrylic paint, cured at 150°C, with a high