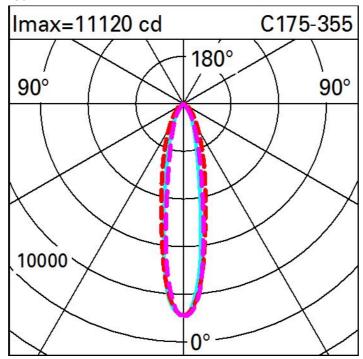

#### Technical description

Direct light luminaire, designed to use monochrome LED lamps, DMX512-RDM 48Vdc dimmable with searching and addressing function. Ceiling-, wall- or surface-mounted. Consists of a body and supports for installation, to be ordered separately. The body is made of extruded aluminium and includes die-cast aluminium end caps with 50/60 Shore A silicone seals. It is subjected to a multistep, pre-treatment process, in which the main phases are degreasing, fluorozirconation (a protective surface film) and sealing (with a nano-structured silane layer). The following painting stage consists of a primer and a liquid acrylic paint, cured at 150°C, with a high level of weather and UV ray resistance. The top of the optical assembly is closed by a 3 mm thick transparent glass screen, fixed with silicone. Complete with multi-LED plate in Warm White and a 48V dc DMX512-RDM electronic driver (ballast to be ordered separately). Supplied with a double PG11 and outlet cables for pass-through wiring with IP68 male/female joiners. Fitted with a PMMA diffusing filter and optics with a plastic (methacrylate) lens for Wall Grazing Medium lighting. All external screws used are made of A2 stainless steel. The luminaire technical characteristics conform to EN 60598-1 standards and particular requirements.

| Technical data                                     |      |                                       |                                |
|----------------------------------------------------|------|---------------------------------------|--------------------------------|
| Im system:                                         | 3510 | Life Time LED 1:                      | 100,000h - L80 - B10 (Ta 25°C) |
| W system:                                          | 57.3 | Life Time LED 2:                      | 100,000h - L80 - B10 (Ta 40°C) |
| Im source:                                         | 6500 | Voltage [Vin]:                        | 48                             |
| W source:                                          | 52   | Lamp code:                            | LED                            |
| Luminous efficiency (lm/W, real value):            | 61.3 | Number of lamps for optical assembly: | 1                              |
| Im in emergency mode:                              | -    | ZVEI Code:                            | LED                            |
| Total light flux at or above an angle of 90° [Lm]: | 0    | Number of optical assemblies:         | 1                              |
| Light Output Ratio (L.O.R.) [%]:                   | 54   | Intervallo temperatura ambiente:      | from -30°C to 50°C.            |
| CRI (minimum):                                     | 80   | LED current [mA]:                     | 600                            |
| Colour temperature [K]:                            | 2700 | Control:                              | DMX-RDM                        |
| MacAdam Step:                                      | 3    |                                       |                                |