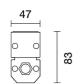

### Product configuration: EG20

EG20: 47 surface Remote - Warm White - 48 Vdc DMX512-RDM - L=1502mm - Wall Grazing Medium optic

#### Product code

EG20: 47 surface Remote - Warm White - 48 Vdc DMX512-RDM - L=1502mm - Wall Grazing Medium optic

#### Technical description

Direct light luminaire, designed to use monochrome LED lamps, DMX512-RDM 48Vdc dimmable with searching and addressing function. Ceiling-, wall- or surface-mounted. Consists of a body and supports for installation, to be ordered separately. The body is made of extruded aluminium and includes die-cast aluminium end caps with 50/60 Shore A silicone seals. It is subjected to a multistep, pre-treatment process, in which the main phases are degreasing, fluorozirconation (a protective surface film) and sealing (with a nano-structured silane layer). The following painting stage consists of a primer and a liquid acrylic paint, cured at 150°C, with a high level of weather and UV ray resistance. The top of the optical assembly is closed by a 3 mm thick transparent glass screen, fixed with silicone. Complete with multi-LED plate in Warm White and a 48V dc DMX512-RDM electronic driver (ballast to be ordered separately). Supplied with a double PG11 and outlet cables for pass-through wiring with IP68 male/female joiners. Fitted with a PMMA diffusing filter and optics with a plastic (methacrylate) lens for Wall Grazing Medium lighting. All external screws used are made of A2 stainless steel. The luminaire technical characteristics conform to EN 60598-1 standards and particular requirements.