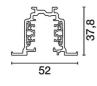

## Technical description

Electrified track made from extruded aluminium, fitted with two side fins which support ceiling panels. 6 wires are housed in the track. 4 for three-phase operation, 2 for DALI operation. The wires are enclosed in rigid extruded profiles made of insulating material with high dielectric strength. Length - 1 metre.

# c w

| Colour                                   | Weight (Kg) |
|------------------------------------------|-------------|
| White (01)   Black (04)   Aluminium (12) | 1.05        |
|                                          |             |