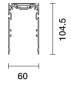

## Product code

RU16: Minimal Down linear module - Surface or Pendant-mounted - for Opal or MPO screen - L=895

## Technical description

Minimal (Frameless) version with extruded aluminium profile for surface or pendant-mounted application. Designed for use with an Opal or Microprismatic (MPO) single or roll screen (for continuous line versions). Version with direct light (Down) option.