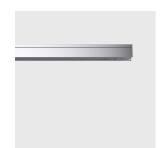

## Product code

RU16: Minimal Down linear module - Surface or Pendant-mounted - for Opal or MPO screen - L=895

## Technical description

Minimal (Frameless) version with extruded aluminium profile for surface or pendant-mounted application. Designed for use with an Opal or Microprismatic (MPO) single or roll screen (for continuous line versions). Version with direct light (Down) option.