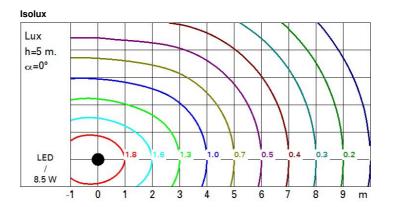

optical assembly: | 1                             |
| Im in emergency mode:                              | -    | ZVEI Code:                            | LED                           |
| Total light flux at or above an angle of 90° [Lm]: | 73   | Number of optical assemblies:         | 1                             |
| Light Output Ratio (L.O.R.) [%]:                   | 100  | Intervallo temperatura ambiente:      | from -30°C to 45°C.           |
| CRI (minimum):                                     | 80   | LED current [mA]:                     | 18                            |
|                                                    |      |                                       |                               |

Control:

PWM

## Polar

Colour temperature [K]:

MacAdam Step:



2500

3