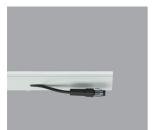

# Mounting

wall arm|wall surface|ceiling surface

Underscore InOut can be powered in series up to a maximum length of L=7004mm. The product is not suitable for installation in swimming pools and fountains. The lengths indicated can have a tolerance of +/- 4mm compared to the nominal length.