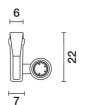

# Mounting

wall arm|wall surface|ceiling surface

Underscore InOut can be powered in series up to a maximum length of L=7004mm. The product is not suitable for installation in swimming pools and fountains. The lengths indicated can have a tolerance of +/- 4mm compared to the nominal length.