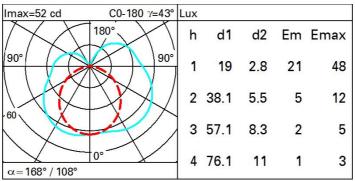

f lamps for optical assembly: | 1                             |
| Im in emergency mode:                              | -    | ZVEI Code:                            | LED                           |
| Total light flux at or above an angle of 90° [Lm]: | 73   | Number of optical assemblies:         | 1                             |
| Light Output Ratio (L.O.R.) [%]:                   | 100  | Intervallo temperatura ambiente:      | from -30°C to 45°C.           |
| CRI (minimum):                                     | 80   | LED current [mA]:                     | 18                            |
|                                                    |      |                                       |                               |

Control:

PWM

## Polar

Colour temperature [K]:

MacAdam Step:



2500

3