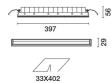

## Product code

2569: Minimal section 3 x 5 LEDs - Wall Washer

## Technical description

Linear recessed miniaturised luminaire for LED lamps, specialised for vertical wall lighting. The patented optic system guarantees a homogeneous and effective emission on the wall, as well as avoiding shadow zones near the ceiling. Main body with die-cast aluminium radiant surface, minimal (frameless) version for mounting flush with the ceiling. For recessed installation in a false ceiling a specific adapter is required that is available with a separate item code. Flux enhancer - superpure aluminium reflector asymmetrical textured PMMA screen - black polycarbonate internal perimeter frame. Supplied with a power supply unit connected to the luminaire.

## Installation

The recess body is inserted in the specific adapter installed previously by means of a steel wire spring - check the thickness of the false ceiling and use a compatible frame available with a separate item code.