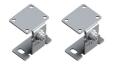

## Accessory code

X392: Short orientable arms wall/ceiling/support

## Technical description

Short adjustable wall/ceiling/bracket arms. Made of AISI 304 stainless steel. Suitable for wall-mounting versions with a Wall Grazing Medium optic with a monochrome LED.

| Colour<br>Steel (13) | Weight (Kg)<br>0.9 |                                                   |
|----------------------|--------------------|---------------------------------------------------|
|                      |                    | Complies with EN60598-1 and pertinent regulations |