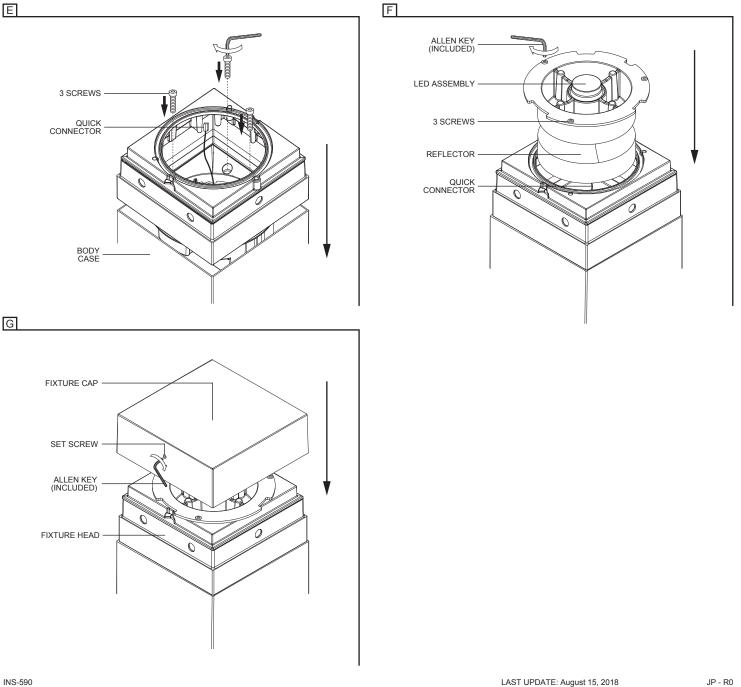

UNSCREW THE 3 SCREWS ON TOP OF THE LED ASSEMBLY AND REMOVE IT SLOWLY TO PREVENT SCRATCHING THE REFLECTOR. THE ELECTRICAL QUICK CONNECTOR WILL DISCONNECT ITSELF.

D- MAKE WIRE CONNECTIONS WITH WATER TIGHT TWIST CONNECTORS (FOLLOWING POLARITY MARKING).

9320 Boul. St-Laurent, suite 100, Montréal (Québec) Canada H2N 1N7 P.: 514.523.1339 F.: 514.525.6107 www.sistemalux.com

PAGE: 3 OF 3

- E- LOWER THE FIXTURE HEAD ON THE BODY CASE AND SCREW THE 3 SCREWS INSIDE WITH THE ALLEN KEY (INCLUDED).
- F- RECONNECT THE QUICK CONNECTOR FROM THE FIXTURE HEAD TO THE INSIDE OF THE LED ASSEMBLY AND SCREW THE TOP BACK IN WITH THE ALLEN KEY.

**INSTALLATION SHEET** 

G-LOWER FIXTURE CAP ON TOP OF THE FIXTURE HEAD AND TIGTHEN THE SET SCREWS WITH THE ALLEN KEY.