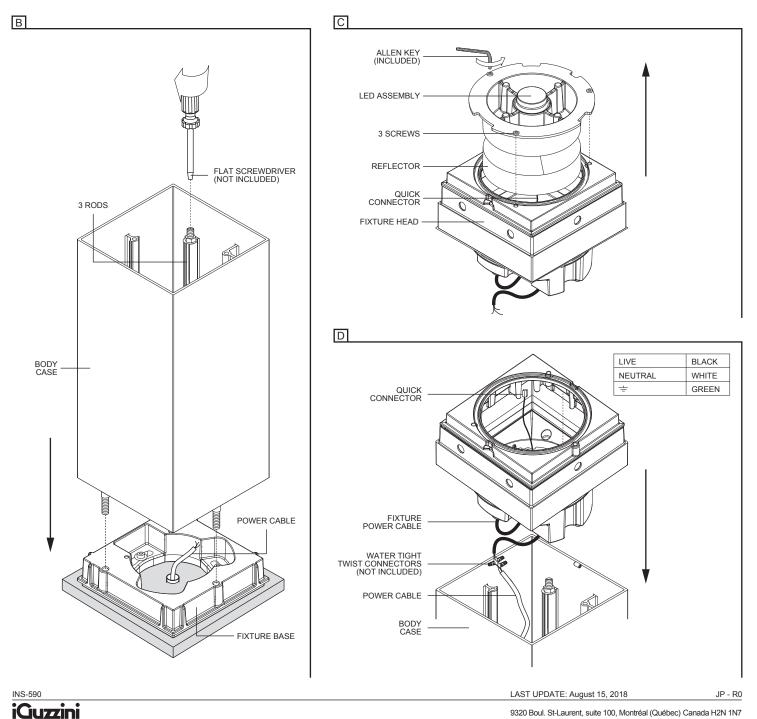

## **BOLLARD INSTALLATION - ELECTRICAL AND REASSEMBLY** INTEGRAL DRIVER (120 / 277V)

B- LOWER THE BODY CASE ON THE FIXTURE BASE AND SCREW THE 3 RODS IN, WITH A FLAT SCREWDRIVER (NOT INCLUDED). C- OPEN FIXTURE HEAD

UNSCREW THE 3 SCREWS ON TOP OF THE LED ASSEMBLY AND REMOVE IT SLOWLY TO PREVENT SCRATCHING THE REFLECTOR. THE ELECTRICAL QUICK CONNECTOR WILL DISCONNECT ITSELF.

D- MAKE WIRE CONNECTIONS WITH WATER TIGHT TWIST CONNECTORS (FOLLOWING POLARITY MARKING).