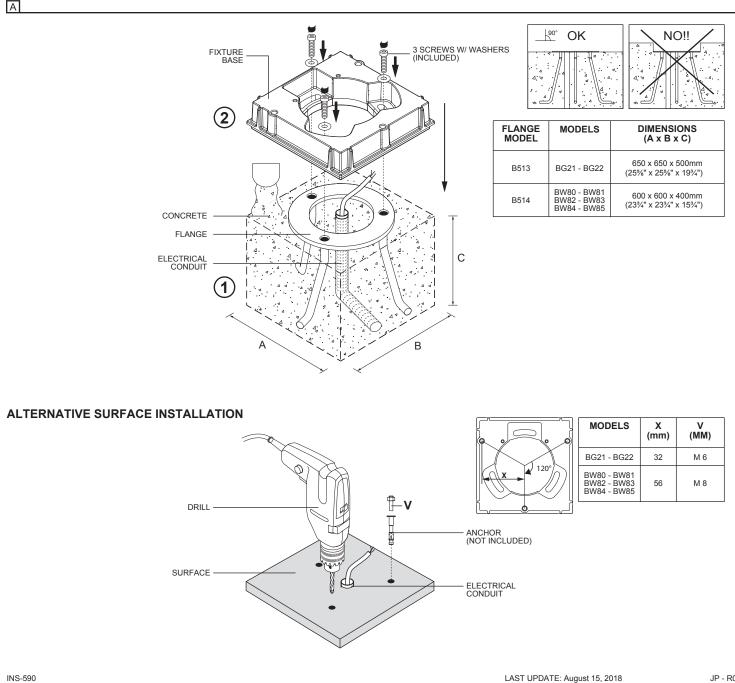

## **BOLLARD INSTALLATION - CONCRETE OR ALTERNATIVE SURFACE** INTEGRAL DRIVER (120 / 277V)

A-1-DIG A HOLE (SEE MODELS AND DIMENSIONS BELOW) AND PUT THE FLANGE AND ELECTRICAL CONDUIT INTO THE GROUND. POUR CONCRETE AND MAKE SURE IT IS WELL LEVELED WITH THE FLANGE

2- SET FIXTURE BASE ON TOP OF THE FLANGE AND SCREW IT IN PLACE WITH THE INCLUDED SCREWS AND WASHERS.

## ALTERNATIVE SURFACE INSTALLATION

A- DRILL 3 HOLES (SEE MODELS AND DIMENSIONS BELOW) INTO SURFACE. SET FIXTURE BASE IN PLACE USING THE APPROPRIATE ANCHORS (NOT INCLUDED).

9320 Boul. St-Laurent, suite 100, Montréal (Québec) Canada H2N 1N7 P.: 514.523.1339 F.: 514.525.6107 www.sistemalux.com