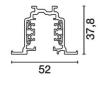

### Technical description

Electrified track made from extruded aluminium, fitted with two side fins which support ceiling panels. 6 wires are housed in the track. 4 for three-phase operation, 2 for DALI operation. The wires are enclosed in rigid extruded profiles made of insulating material with high dielectric strength. Length - 1 metre.

#### Installation

Recessed into false ceilings. The track may also be installed at a height of less than 2.50 m from the floor for use near working surfaces.

# С М

| Colour                                   | Weight (Kg) |
|------------------------------------------|-------------|
| White (01)   Black (04)   Aluminium (12) | 4.2         |
|                                          |             |

### Mounting dali track|three circuit track|ceiling recessed Wiring

3 phase wires with a common neutral form 3 distinct circuits allowing for 3 separate switching circuits. Maximum applicable load is 16A (3500VA) FELV when the track is connected to mono-phase mains; 2X1A for DALI contacts. Connection to a three-phase mains power supply allows for an overall load of 16A (10500VA), DALI 2X1A (100VA) FELV.