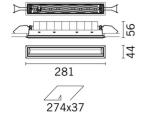

## Installation

recessed with steel springs for false ceilings from 1 to 25 mm; can be installed on cealings and walls (vertical + horizontal) - preparation slot 37 x 274. To light the wall correctly check the installation distances and centre-to-centre distances on the instructions sheet.