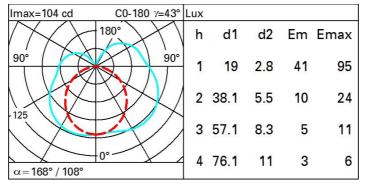

>an angle of 90° [Lm]: | 146  | Number of optical<br>assemblies:      | 1                             |
| Light Output Ratio (L.O.R.)<br>[%]:                   | 100  | Intervallo temperatura<br>ambiente:   | from -30°C to 45°C.           |
| CRI:                                                  | 80   | LED current [mA]:                     | 18                            |
| Colour temperature [K]:                               | 2500 | Control:                              | PWM                           |
| MacAdam Step:                                         | 3    |                                       |                               |
|                                                       |      |                                       |                               |

## Polar