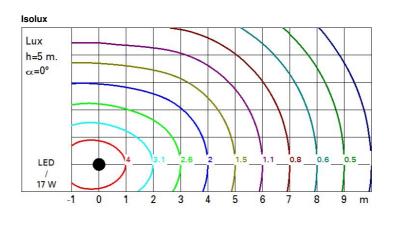

n angle of 90° [Lm]: | 146  | Number of optical<br>assemblies:      | 1                             |
| Light Output Ratio (L.O.R.)<br>[%]:                   | 100  | Intervallo temperatura<br>ambiente:   | from -30°C to 45°C.           |
| CRI:                                                  | 80   | LED current [mA]:                     | 18                            |
| Colour temperature [K]:                               | 2500 | Control:                              | PWM                           |
| MacAdam Step:                                         | 3    |                                       |                               |
|                                                       |      |                                       |                               |

## Polar