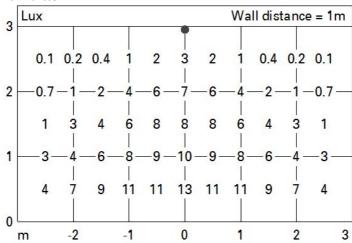

ngle of 90° [Lm]: | 0    | Number of optical assemblies:         | 1                              |
| Light Output Ratio (L.O.R.) [%]:                   | 73   | Intervallo temperatura ambiente:      | from -30°C to 50°C.            |
| CRI (minimum):                                     | 80   | LED current [mA]:                     | 600                            |
| Colour temperature [K]:                            | 3000 | Control:                              | DMX-RDM                        |
| MacAdam Step:                                      | 3    |                                       |                                |
|                                                    |      |                                       |                                |

83





# Illuminances