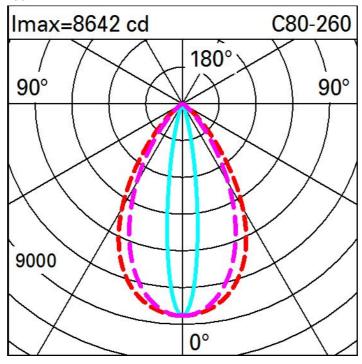

x at or above an angle of 90° [Lm]: | 0    | Number of optical assemblies:         | 1                              |
| Light Output Ratio (L.O.R.) [%]:                   | 73   | Intervallo temperatura ambiente:      | from -30°C to 50°C.            |
| CRI (minimum):                                     | 80   | LED current [mA]:                     | 600                            |
| Colour temperature [K]:                            | 3000 | Control:                              | DMX-RDM                        |
| MacAdam Step:                                      | 3    |                                       |                                |
|                                                    |      |                                       |                                |

83





# Illuminances