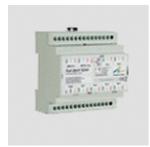

## Product code

MT87: "RAIL SPLIT RDM" 6-port DMX512 splitter, DIN rail mounted with support for RDM and Talkback HES. Vin=9-48V dc, max. 8W Attention! Code no longer in production

## Technical description

6-port DMX512 splitter, DIN rail mounted, with support for RDM and HES Talkback. Inexpensive, high performance splitter designed for permanent installations. Supplied with input optical isolation DMX512. 6 buffer outputs. Supports standard RDM V1.0 (E1.20-2006 ESTA standard). Easily installed by mounting on a DIN rail. Supports standard RDM (Remote Device Management): RDM allows bi-directional communication via DMX cable. Supports Talkback HES (High End Systems) protocol.