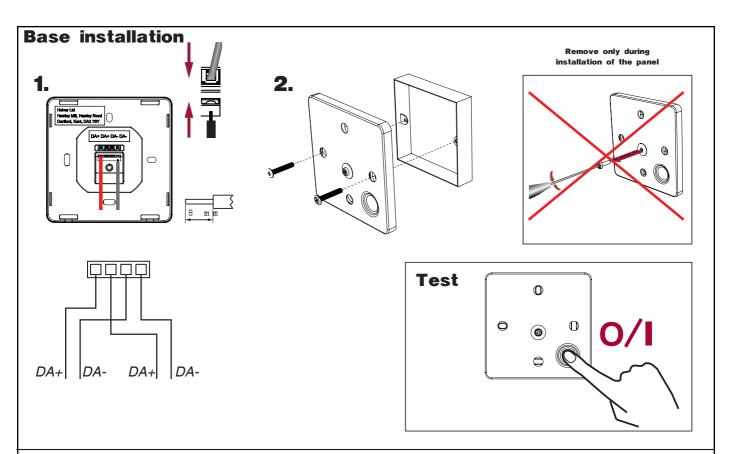

# **Touchpanel**



## **Description**

The panel X479 incorporates touch-sensitive technology to provide an intuitive and familiar user experience. Integrated Bluetooth® connectivity.

The panel range allows for easy-to-use control of lighting control systems and DALI Type 8 Tunable white luminaires. Functions: modify, store and recall intensity, colour temperature or colour scenes.

#### **Dimensions**









ISOLATE POWER





3.





# 

# **Functions**







# Cleaning Dry cloth only 5 s 20 s

## **Bluetooth control**



#### **Technical data**

Connections DALI cable: Push-fit terminals.

Wire section: 0.5 mml – 1.5 mml solid or stranded.

Power DALI supply input: 9.5 V - 22.5 V

DALI consumption: Typical: 22 mA @ 16 V Maximum: 40 mA @ 9.5 V

Material: frontal Glass, wall base Flame-retardant PC/ABS

IP 30

Operating Ambient temperature: 0 °C to +50 °C

Conformity and standards DALI standard: IEC 62386 (Part 209: CT and x-y control only)