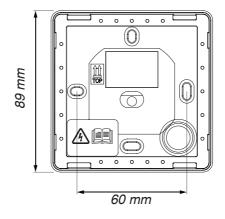

# **Touchpanel**



## **Description**

The panel X479 incorporates touch-sensitive technology to provide an intuitive and familiar user experience. Integrated Bluetooth® connectivity.

The panel range allows for easy-to-use control of lighting control systems and DALI Type 8 Tunable white luminaires. Functions: modify, store and recall intensity, colour temperature or colour scenes.

#### **Dimensions**









ISOLATE POWER





3.





# 

# **Functions**







# Cleaning Dry cloth only 5 s 20 s

## **Bluetooth control**



#### **Technical data**

Connections DALI cable: Push-fit terminals.

Wire section: 0.5 mml – 1.5 mml solid or stranded.

Power DALI supply input: 9.5 V - 22.5 V

DALI consumption: Typical: 22 mA @ 16 V Maximum: 40 mA @ 9.5 V

Material: frontal Glass, wall base Flame-retardant PC/ABS

IP 30

Operating Ambient temperature: 0 °C to +50 °C

Conformity and standards DALI standard: IEC 62386 (Part 209: CT and x-y control only)