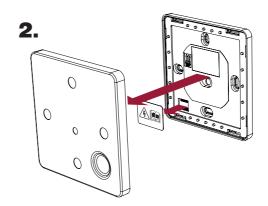

# **Touchpanel**



## **Description**

The panel X479 incorporates touch-sensitive technology to provide an intuitive and familiar user experience. Integrated Bluetooth® connectivity.

The panel range allows for easy-to-use control of lighting control systems and DALI Type 8 Tunable white luminaires. Functions: modify, store and recall intensity, colour temperature or colour scenes.

#### **Dimensions**









ISOLATE POWER





3.





# 

# **Functions**







# Cleaning Dry cloth only 5 s 20 s

## **Bluetooth control**



#### **Technical data**

Connections DALI cable: Push-fit terminals.

Wire section: 0.5 mml – 1.5 mml solid or stranded.

Power DALI supply input: 9.5 V - 22.5 V

DALI consumption: Typical: 22 mA @ 16 V Maximum: 40 mA @ 9.5 V

Material: frontal Glass, wall base Flame-retardant PC/ABS

IP 30

Operating Ambient temperature: 0 °C to +50 °C

Conformity and standards DALI standard: IEC 62386 (Part 209: CT and x-y control only)