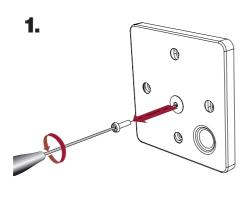

# **Touchpanel**



## **Description**

The panel X479 incorporates touch-sensitive technology to provide an intuitive and familiar user experience. Integrated Bluetooth® connectivity.

The panel range allows for easy-to-use control of lighting control systems and DALI Type 8 Tunable white luminaires. Functions: modify, store and recall intensity, colour temperature or colour scenes.

#### **Dimensions**









ISOLATE POWER





3.





# 

# **Functions**







# Cleaning Dry cloth only 5 s 20 s

## **Bluetooth control**



#### **Technical data**

Connections DALI cable: Push-fit terminals.

Wire section: 0.5 mml – 1.5 mml solid or stranded.

Power DALI supply input: 9.5 V - 22.5 V

DALI consumption: Typical: 22 mA @ 16 V Maximum: 40 mA @ 9.5 V

Material: frontal Glass, wall base Flame-retardant PC/ABS

IP 30

Operating Ambient temperature: 0 °C to +50 °C

Conformity and standards DALI standard: IEC 62386 (Part 209: CT and x-y control only)