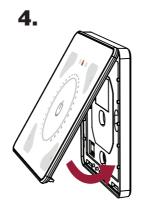

# **Touchpanel**



## **Description**

The panel X479 incorporates touch-sensitive technology to provide an intuitive and familiar user experience. Integrated Bluetooth® connectivity.

The panel range allows for easy-to-use control of lighting control systems and DALI Type 8 Tunable white luminaires. Functions: modify, store and recall intensity, colour temperature or colour scenes.

#### **Dimensions**









ISOLATE POWER





3.





# 

# **Functions**







# Cleaning Dry cloth only 5 s 20 s

## **Bluetooth control**



#### **Technical data**

Connections DALI cable: Push-fit terminals.

Wire section: 0.5 mml – 1.5 mml solid or stranded.

Power DALI supply input: 9.5 V - 22.5 V

DALI consumption: Typical: 22 mA @ 16 V Maximum: 40 mA @ 9.5 V

Material: frontal Glass, wall base Flame-retardant PC/ABS

IP 30

Operating Ambient temperature: 0 °C to +50 °C

Conformity and standards DALI standard: IEC 62386 (Part 209: CT and x-y control only)