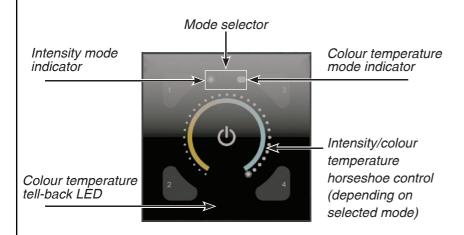

## **Description**

The panel X479 incorporates touch-sensitive technology to provide an intuitive and familiar user experience. Integrated Bluetooth® connectivity.

The panel range allows for easy-to-use control of lighting control systems and DALI Type 8 Tunable white luminaires. Functions: modify, store and recall intensity, colour temperature or colour scenes.

# **Functions**