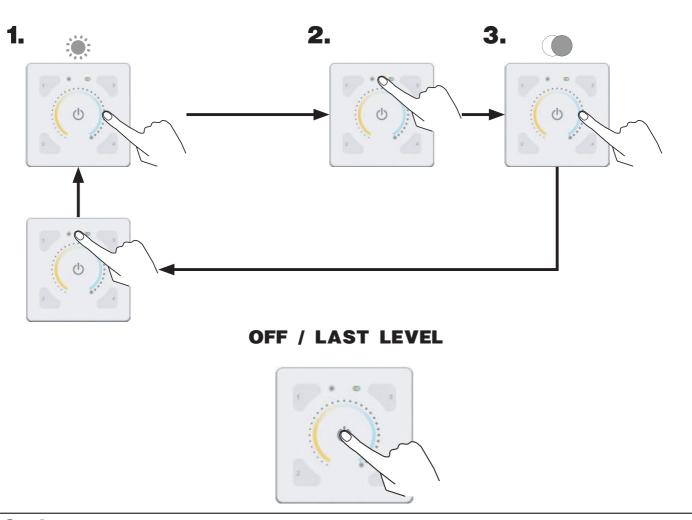

# **Touchpanel**



## **Description**

The panel X479 incorporates touch-sensitive technology to provide an intuitive and familiar user experience. Integrated Bluetooth® connectivity.

The panel range allows for easy-to-use control of lighting control systems and DALI Type 8 Tunable white luminaires. Functions: modify, store and recall intensity, colour temperature or colour scenes.

#### **Dimensions**









ISOLATE POWER





3.





# 

# **Functions**







# Cleaning Dry cloth only 5 s 20 s

## **Bluetooth control**



#### **Technical data**

Connections DALI cable: Push-fit terminals.

Wire section: 0.5 mml – 1.5 mml solid or stranded.

Power DALI supply input: 9.5 V - 22.5 V

DALI consumption: Typical: 22 mA @ 16 V Maximum: 40 mA @ 9.5 V

Material: frontal Glass, wall base Flame-retardant PC/ABS

IP 30

Operating Ambient temperature: 0 °C to +50 °C

Conformity and standards DALI standard: IEC 62386 (Part 209: CT and x-y control only)