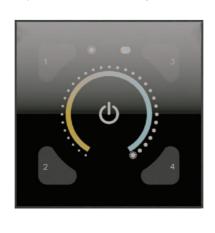

## **Description**

The panel X479 incorporates touch-sensitive technology to provide an intuitive and familiar user experience. Integrated Bluetooth® connectivity.

The panel range allows for easy-to-use control of lighting control systems and DALI Type 8 Tunable white luminaires. Functions: modify, store and recall intensity, colour temperature or colour scenes.

## **Bluetooth control**