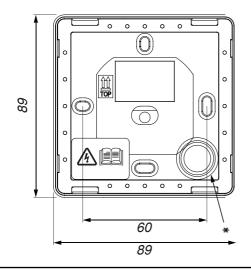

uetooth® connectivity.

The panel range allows for easy-to-use control of lighting control systems and DALI Type 8 Tunable white luminaires. Functions: modify, store and recall intensity, colour temperature or colour scenes.

#### **Dimensions**









ISOLATE POWER





3.





# 

# **Functions**







# Cleaning Dry cloth only 5 s 20 s

## **Bluetooth control**



#### **Technical data**

Connections DALI cable: Push-fit terminals.

Wire section: 0.5 mml – 1.5 mml solid or stranded.

Power DALI supply input: 9.5 V - 22.5 V

DALI consumption: Typical: 22 mA @ 16 V Maximum: 40 mA @ 9.5 V

Material: frontal Glass, wall base Flame-retardant PC/ABS

IP 30

Operating Ambient temperature: 0 °C to +50 °C

Conformity and standards DALI standard: IEC 62386 (Part 209: CT and x-y control only)