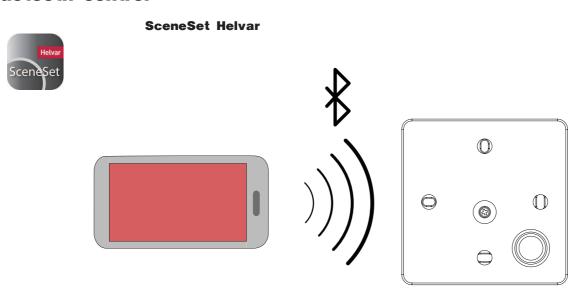

# **Touchpanel**



## **Description**

The panel X479 incorporates touch-sensitive technology to provide an intuitive and familiar user experience. Integrated Bluetooth® connectivity.

The panel range allows for easy-to-use control of lighting control systems and DALI Type 8 Tunable white luminaires. Functions: modify, store and recall intensity, colour temperature or colour scenes.

#### **Dimensions**









ISOLATE POWER





3.





# 

# **Functions**







# Cleaning Dry cloth only 5 s 20 s

## **Bluetooth control**



#### **Technical data**

Connections DALI cable: Push-fit terminals.

Wire section: 0.5 mml – 1.5 mml solid or stranded.

Power DALI supply input: 9.5 V - 22.5 V

DALI consumption: Typical: 22 mA @ 16 V Maximum: 40 mA @ 9.5 V

Material: frontal Glass, wall base Flame-retardant PC/ABS

IP 30

Operating Ambient temperature: 0 °C to +50 °C

Conformity and standards DALI standard: IEC 62386 (Part 209: CT and x-y control only)