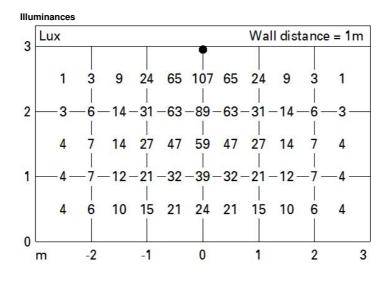

## Product configuration: Q897

Q897: Ceiling-mounted Linear Wall Washer - remote driver

| Technical data                                        |      |                                          |                                 |
|-------------------------------------------------------|------|------------------------------------------|---------------------------------|
| Im system:                                            | 627  | Colour temperature [K]:                  | 3000                            |
| W system:                                             | 17   | MacAdam Step:                            | 2                               |
| Im source:                                            | 1650 | Life Time LED 1:                         | > 50,000h - L80 - B10 (Ta 25°C) |
| W source:                                             | 17   | Lamp code:                               | LED                             |
| Luminous efficiency (Im/W, real value):               | 36.9 | Number of lamps for optical<br>assembly: | 1                               |
| Im in emergency mode:                                 | -    | ZVEI Code:                               | LED                             |
| Total light flux at or above<br>an angle of 90° [Lm]: | 0    | Number of optical<br>assemblies:         | 1                               |
| Light Output Ratio (L.O.R.)<br>[%]:                   | 38   | LED current [mA]:                        | 600                             |
| CRI (minimum):                                        | 90   |                                          |                                 |