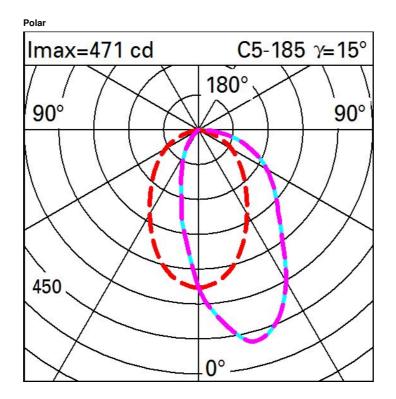

## Product configuration: Q897

Q897: Ceiling-mounted Linear Wall Washer - remote driver

| Technical data                                        |      |                                          |                                 |
|-------------------------------------------------------|------|------------------------------------------|---------------------------------|
| Im system:                                            | 627  | Colour temperature [K]:                  | 3000                            |
| W system:                                             | 17   | MacAdam Step:                            | 2                               |
| Im source:                                            | 1650 | Life Time LED 1:                         | > 50,000h - L80 - B10 (Ta 25°C) |
| W source:                                             | 17   | Lamp code:                               | LED                             |
| Luminous efficiency (Im/W, real value):               | 36.9 | Number of lamps for optical<br>assembly: | 1                               |
| Im in emergency mode:                                 | -    | ZVEI Code:                               | LED                             |
| Total light flux at or above<br>an angle of 90° [Lm]: | 0    | Number of optical<br>assemblies:         | 1                               |
| Light Output Ratio (L.O.R.)<br>[%]:                   | 38   | LED current [mA]:                        | 600                             |
| CRI (minimum):                                        | 90   |                                          |                                 |