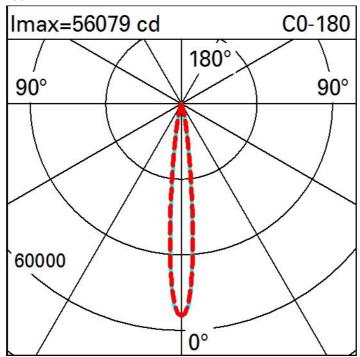

| 0    | ZVEI Code:                  | LED                            |
| an angle of 90° [Lm]:       |      | Number of optical           | 1                              |
| Light Output Ratio (L.O.R.) | 79   | assemblies:                 |                                |
| [%]:                        |      | Intervallo temperatura      | from -30°C to 50°C.            |
| Beam angle [°]:             | 12°  | ambiente:                   |                                |
| CRI (minimum):              | 80   | LED current [mA]:           | 600                            |
| Colour temperature [K]:     | 4000 | Control:                    | DMX-RDM                        |
|                             |      |                             |                                |





# Illuminances