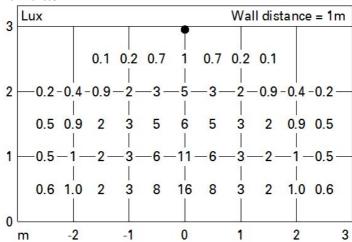

| ZVEI Code:                  | LED                            |
| an angle of 90° [Lm]:       |      | Number of optical           | 1                              |
| Light Output Ratio (L.O.R.) | 79   | assemblies:                 |                                |
| [%]:                        |      | Intervallo temperatura      | from -30°C to 50°C.            |
| Beam angle [°]:             | 12°  | ambiente:                   |                                |
| CRI (minimum):              | 80   | LED current [mA]:           | 600                            |
| Colour temperature [K]:     | 4000 | Control:                    | DMX-RDM                        |
|                             |      |                             |                                |





# Illuminances