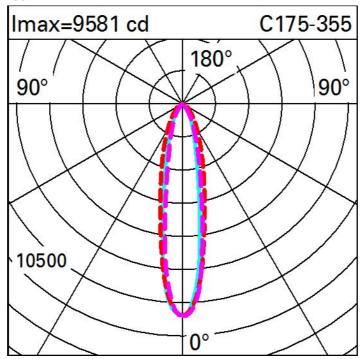

x at or above an angle of 90° [Lm]: | 0    | Number of optical assemblies:         | 1                              |
| Light Output Ratio (L.O.R.) [%]:                   | 54   | Intervallo temperatura ambiente:      | from -30°C to 50°C.            |
| CRI (minimum):                                     | 80   | LED current [mA]:                     | 600                            |
| Colour temperature [K]:                            | 4000 | Control:                              | DMX-RDM                        |
| MacAdam Step:                                      | 3    |                                       |                                |
|                                                    |      |                                       |                                |

# 





## Illuminances