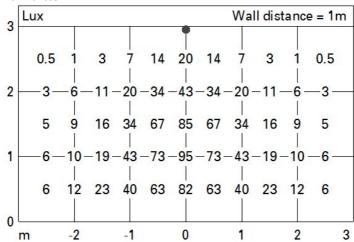

gle of 90° [Lm]: | 0    | Number of optical assemblies:         | 1                              |
| Light Output Ratio (L.O.R.) [%]:                   | 54   | Intervallo temperatura ambiente:      | from -30°C to 50°C.            |
| CRI (minimum):                                     | 80   | LED current [mA]:                     | 600                            |
| Colour temperature [K]:                            | 4000 | Control:                              | DMX-RDM                        |
| MacAdam Step:                                      | 3    |                                       |                                |
|                                                    |      |                                       |                                |

# 





## Illuminances