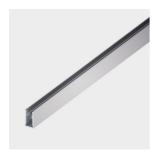

# Accessory code

X155: Intermediate linear profile - L=1998

### Technical description

Surface-mounted Intermediate-Low linear profile L=1998mm. Made of anodised aluminium.

#### Installation

Wall or ceiling installation using the special slot under the profile. Secure using screw anchors for concrete, cement and solid brick.

ColourWeight (Kg)Aluminium (12)0.46