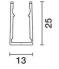

### Technical description

Surface-mounted Intermediate-Low linear profile L=1998mm. Made of anodised aluminium.

#### Installation

Wall or ceiling installation using the special slot under the profile. Secure using screw anchors for concrete, cement and solid brick.

ColourWeight (Kg)Aluminium (12)0.46