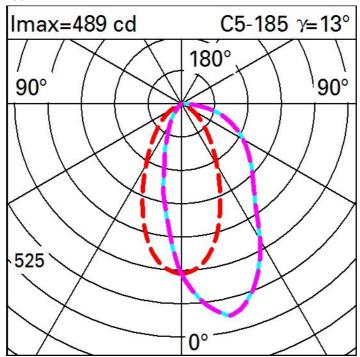

### Technical description

Miniaturized recessed linear luminaire for LED lamps. Despite the ultracompact size of the product, the patented technology of the optic system guarantees an efficient and homogeneous effect on walls from top to bottom and avoids shadow zones near the ceiling. The black polycarbonate perimeter frame is designed to significantly reduce the effect of longitudinal glare. Main body with die-cast aluminium radiant surface, version with perimeter surface frame. Flux enhancer - superpure aluminium reflector - asymmetrical textured PMMA screen. Supplied with a power supply unit connected to the luminaire.