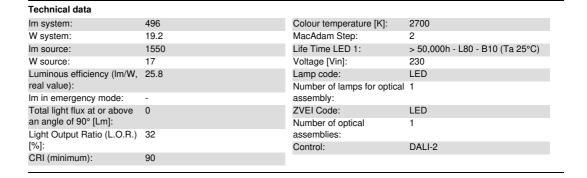

### Technical description

Miniaturized recessed linear luminaire for LED lamps. Despite the ultracompact size of the product, the patented technology of the optic system guarantees an efficient and homogeneous effect on walls from top to bottom and avoids shadow zones near the ceiling. The black polycarbonate perimeter frame is designed to significantly reduce the effect of longitudinal glare. Main body with die-cast aluminium radiant surface, version with perimeter surface frame. Flux enhancer - superpure aluminium reflector - asymmetrical textured PMMA screen. Supplied with a power supply unit connected to the luminaire.

# Wiring

Integrated dimmable DALI control gear. Connection to mains network on power supply box; screw connections.

**IP20 IP43** 