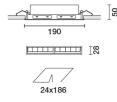

Recessed with steel wire springs for false ceilings from 1 to 25 mm thick - preparation hole 24 x 186. To light walls correctly check the installation distances and centre-to-centre distances indicated on the instructions sheet.