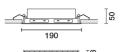

Recessed with steel wire springs for false ceilings from 1 to 25 mm thick - preparation hole 24 x 186. To light walls correctly check the installation distances and centre-to-centre distances indicated on the instructions sheet.