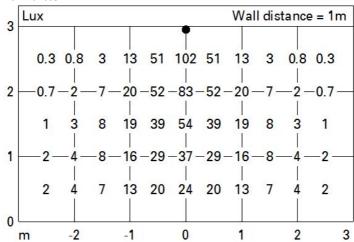

l glare. Main body with die-cast aluminium radiant surface, version with perimeter surface frame. Flux enhancer - superpure aluminium reflector - asymmetrical textured PMMA screen. Supplied with a power supply unit connected to the luminaire.

Recessed with steel wire springs for false ceilings from 1 to 25 mm thick - preparation hole 24 x 186. To light walls correctly check the installation distances and centre-to-centre distances indicated on the instructions sheet.



# Colour

Black / Black (43) | Black / White (47) | Grey / Black (74)\*

Weight (Kg)

0.55

\* Colours on request

## Mounting

ceiling recessed

# Wiring

Integrated dimmable DALI control gear. Connection to mains network on power supply box; screw connections.

**IP20 IP43** 



























### Illuminances