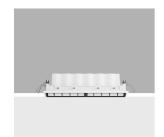

### Technical description

Miniaturized recessed linear luminaire for LED lamps. Despite the ultracompact size of the product, the patented technology of the optic system guarantees an efficient and homogeneous effect on walls from top to bottom and avoids shadow zones near the ceiling. The black polycarbonate perimeter frame is designed to significantly reduce the effect of longitudinal glare. Main body with die-cast aluminium radiant surface, version with perimeter surface frame. Flux enhancer - superpure aluminium reflector - asymmetrical textured PMMA screen. Supplied with a power supply unit connected to the luminaire.

Recessed with steel wire springs for false ceilings from 1 to 25 mm thick - preparation hole 24 x 186. To light walls correctly check the installation distances and centre-to-centre distances indicated on the instructions sheet.

## Mounting

ceiling recessed