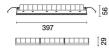

## Product code

2545: Minimal sections 3 x 5 LEDs - Wall Washer - LGC

## Technical description

Linear recessed miniaturised luminaire for LED lamps, specialised for vertical wall lighting. The patented optic system guarantees a homogeneous and effective emission on the wall, as well as avoiding shadow zones near the ceiling. The black polycarbonate perimeter frame is designed to significantly reduce the effect of longitudinal glare while also guaranteeing maximum light uniformity on the wall. Main body with die-cast aluminium radiant surface, minimal (frameless) version for mounting flush with the ceiling. For recessed installation in a false ceiling a specific adapter is required that is available with a separate item code. Flux enhancer - superpure aluminium reflector - asymmetrical textured PMMA screen. Supplied with a dimmable DALI power supply unit connected to the luminaire.

## Installation

The recess body is inserted in the specific adapter installed previously by means of a steel wire spring - check the thickness of the false ceiling and use a compatible frame available with a separate item code.