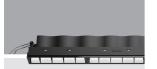

## Technical description

Linear recessed miniaturised luminaire for LED lamps, specialised for vertical wall lighting. The patented optic system guarantees a homogeneous and effective emission on the wall, as well as avoiding shadow zones near the ceiling. The black polycarbonate perimeter frame is designed to significantly reduce the effect of longitudinal glare while also guaranteeing maximum light uniformity on the wall. Main body with die-cast aluminium radiant surface, minimal (frameless) version for mounting flush with the ceiling. For recessed installation in a false ceiling a specific adapter is required that is available with a separate item code. Flux enhancer - superpure aluminium reflector - asymmetrical textured PMMA screen. Supplied with a dimmable DALI power supply unit connected to the luminaire.