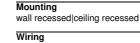

## Installation

The recess body is inserted in the specific adapter installed previously by means of a steel wire spring - check the thickness of the false ceiling and use a compatible frame available with a separate item code.