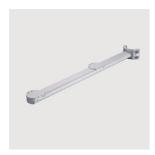

## Longitudinal arm ø102mm for 2 U.F.O. large body floodlights (634x634mm).

Design iGuzzini

iGuzzini

Last information update: February 2023

## Accessory code

BZP8: Longitudinal arm ø102mm for 2 U.F.O. large body floodlights (634x634mm).

## Technical description

Tubular element, made of hot galvanised steel, with dual phosphorous - chromium plating of the base, passivation at 120°C, RAL 9007 textured grey liquid paint, curing at 150°C.