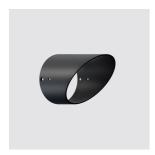

## Technical description

45° cylindrical screen with cut for Ø 153mm spotlight. The cylindrical screen is made of anodized aluminium. It is painted black. The cylindrical screen has a number of openings in it that allow water to flow out if it is applied pointing upwards. It is painted with liquid paint.