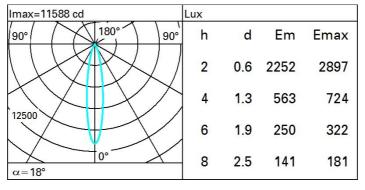

supply box positioned vertically with respect to the optical compartment. Optical compartment made of die-cast aluminium, easily customisable thermoplastic power supply box. Features 360° rotation around the vertical axis and 90° inclination with respect to the horizontal axis. Passive cooling system. Possibility of installing a refractor, to be ordered separately, for elliptical light beam distribution.

## Installation

Mounted on electrified track or on base

| Colour                  | Weight (Kg) |
|-------------------------|-------------|
| White (01)   Black (04) | 1.26        |



## Mounting

three circuit track|ceiling surface

## Wiring

Product inclusive of electronic components

Complies with EN60598-1 and pertinent regulations

IP20

IP40

for optical assembly





# Polar