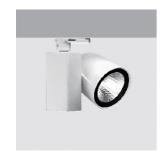

#### Technical description

Adjustable spotlight with adapter for installation on mains voltage track for high-performance LED source with CoB technology, with monochromatic Warm White (3000K) CRI90 emission. Product inclusive of OPTIBEAM interchangeable reflector with medium optic. Electronic control gear housed in the power supply box positioned vertically with respect to the optical compartment. Optical compartment made of die-cast aluminium, easily customisable thermoplastic power supply box. Features 360° rotation around the vertical axis and 90° inclination with respect to the horizontal axis. Passive cooling system. Possibility of installing a refractor, to be ordered separately, for elliptical light beam distribution.

## Installation

Mounted on electrified track or on base

| Colour                  | Weight (Kg) |
|-------------------------|-------------|
| White (01)   Black (04) | 1.26        |