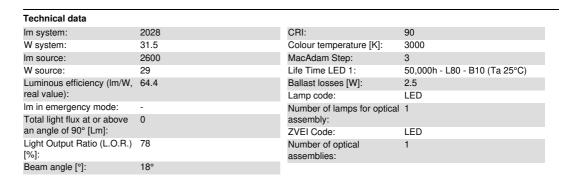

#### Technical description

Adjustable spotlight with adapter for installation on mains voltage track for high-performance LED source with CoB technology, with monochromatic Warm White (3000K) CRI90 emission. Product inclusive of OPTIBEAM interchangeable reflector with medium optic. Electronic control gear housed in the power supply box positioned vertically with respect to the optical compartment. Optical compartment made of die-cast aluminium, easily customisable thermoplastic power supply box. Features 360° rotation around the vertical axis and 90° inclination with respect to the horizontal axis. Passive cooling system. Possibility of installing a refractor, to be ordered separately, for elliptical light beam distribution.