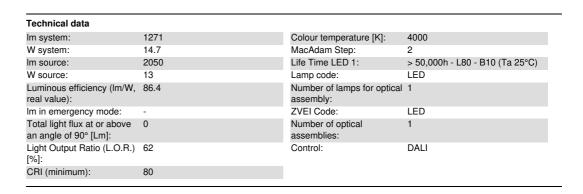

### Technical description

Recessed round wall-washer luminaire designed to use a LED lamp with C.O.B. technology. Version without rim for mounting flush with ceiling. Reflector vacuum-metallised with aluminium vapours and finished with a protective anti-scratch layer to create a vertical downward beam of light. Die-cast aluminium body and passive dissipation system. Product complete with C.O.B. LED lamp in neutral white colour tone 4000K.