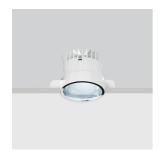

### Technical description

Recessed round wall-washer luminaire designed to use a LED lamp with C.O.B. technology. Version without rim for mounting flush with ceiling. Reflector vacuum-metallised with aluminium vapours and finished with a protective anti-scratch layer to create a vertical downward beam of light. Die-cast aluminium body and passive dissipation system. Product complete with C.O.B. LED lamp in neutral white colour tone 4000K.

### Installation

Installation flush with the ceiling is for false ceilings 12.5 mm thick

 Colour
 Weight (Kg)

 Aluminium (12)
 1.08

### Mounting

ceiling recessed