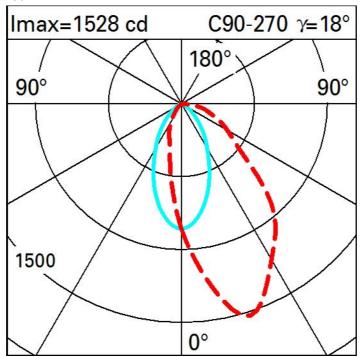

with screws and anchors suitable for plasterboard (included). Fastening the adapter to the installation surface does not require predefined panel thicknesses.

## Installation

Preparation hole Ø 133 mm. Fastening the perforated perimeter rim to the installation surface (fixing screws included) - subsequent operations including filling, smoothing to the reference border and finishing - final insertion of the recessed luminaire (separate code) in the adapter.

| Colour<br>White (01)      | Weight (Kg)<br>0.06                               |
|---------------------------|---------------------------------------------------|
| Mounting ceiling recessed |                                                   |
|                           | Complies with EN60598-1 and pertinent regulations |









# Illuminances