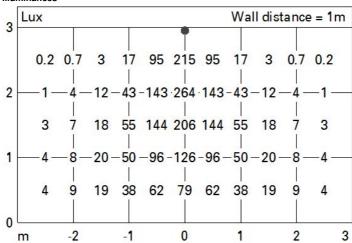

nchors suitable for plasterboard (included). Fastening the adapter to the installation surface does not require predefined panel thicknesses.

## Installation

Preparation hole Ø 133 mm. Fastening the perforated perimeter rim to the installation surface (fixing screws included) - subsequent operations including filling, smoothing to the reference border and finishing - final insertion of the recessed luminaire (separate code) in the adapter.

| Colour<br>White (01)      | Weight (Kg)<br>0.06                               |
|---------------------------|---------------------------------------------------|
| Mounting ceiling recessed |                                                   |
|                           | Complies with EN60598-1 and pertinent regulations |









# Illuminances