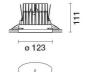

### Technical description

Recessed round wall-washer luminaire designed to use a LED lamp with C.O.B. technology. Version without rim for mounting flush with ceiling. Reflector vacuum-metallised with aluminium vapours and finished with a protective anti-scratch layer to create a vertical downward beam of light. Die-cast aluminium body and passive dissipation system. Product complete with C.O.B. LED lamp in neutral white colour tone 4000K.

### Installation

Installation flush with the ceiling is for false ceilings 12.5 mm thick

 Colour
 Weight (Kg)

 Aluminium (12)
 1.08

## Wiring

product complete with DALI components

Complies with EN60598-1 and pertinent regulations

On the visible part of the product once installed

ø 133