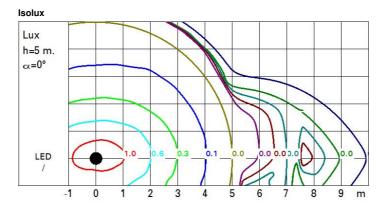

use white RGB LED light sources with flood optic. The product is made up of a support base and a screen. The base is made of die-cast aluminium EN1706AC 46100LF and is subjected to a phosphochromatisation process with double primer and 120°C passivation. The liquid acrylic paint is baked at 150°C and ensures high resistance to the external environment and UV rays. The screen is made of ribbed polymethyl-methacrylate. The wall-anchoring plate is made of stainless steel and has dowels M5x10. All screws are made of stainless steel (A2). The product comes complete with the lamp.

## Installation

Wall and ceiling installation.

# Colour

Grey (15)

### Mounting

wall arm

# Wiring

Driver groupto be ordered separately.

### Notes

Complete with lamp.





0°C

IK08 IP66

C€







## Polar