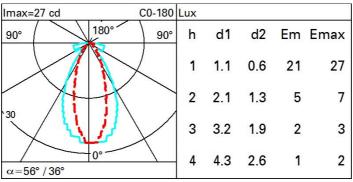

o use white RGB LED light sources with flood optic. The product is made up of a support base and a screen. The base is made of die-cast aluminium EN1706AC 46100LF and is subjected to a phosphochromatisation process with double primer and 120°C passivation. The liquid acrylic paint is baked at 150°C and ensures high resistance to the external environment and UV rays. The screen is made of ribbed polymethyl-methacrylate. The wall-anchoring plate is made of stainless steel and has dowels M5x10. All screws are made of stainless steel (A2). The product comes complete with the lamp.

## Installation

Wall and ceiling installation.

# Colour

Grey (15)

### Mounting

wall arm

# Wiring

Driver groupto be ordered separately.

### Notes

Complete with lamp.





0°C

IK08 IP66

C€







## Polar