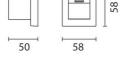

r ceiling-mounted luminaire designed to use white RGB LED light sources with flood optic. The product is made up of a support base and a screen. The base is made of die-cast aluminium EN1706AC 46100LF and is subjected to a phosphochromatisation process with double primer and 120°C passivation. The liquid acrylic paint is baked at 150°C and ensures high resistance to the external environment and UV rays. The screen is made of ribbed polymethyl-methacrylate. The wall-anchoring plate is made of stainless steel and has dowels M5x10. All screws are made of stainless steel (A2). The product comes complete with the lamp.

## Installation

Wall and ceiling installation.

# Colour

Grey (15)

### Mounting

wall arm

# Wiring

Driver groupto be ordered separately.

### Notes

Complete with lamp.





0°C

IK08 IP66

C€







## Polar