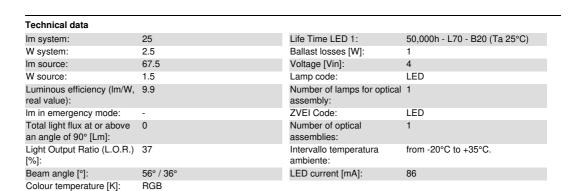

e designed to use white RGB LED light sources with flood optic. The product is made up of a support base and a screen. The base is made of die-cast aluminium EN1706AC 46100LF and is subjected to a phosphochromatisation process with double primer and 120°C passivation. The liquid acrylic paint is baked at 150°C and ensures high resistance to the external environment and UV rays. The screen is made of ribbed polymethyl-methacrylate. The wall-anchoring plate is made of stainless steel and has dowels M5x10. All screws are made of stainless steel (A2). The product comes complete with the lamp.

## Installation

Wall and ceiling installation.

# Colour

Grey (15)

### Mounting

wall arm

# Wiring

Driver groupto be ordered separately.

### Notes

Complete with lamp.





0°C

IK08 IP66

C€







## Polar