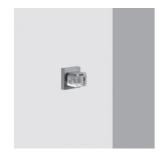

# Product configuration: BC29

BC29: Single wall- mounted up light or down light1 LED F

## Technical description

Wall- or ceiling-mounted luminaire designed to use white RGB LED light sources with flood optic. The product is made up of a support base and a screen. The base is made of die-cast aluminium EN1706AC 46100LF and is subjected to a phosphochromatisation process with double primer and 120°C passivation. The liquid acrylic paint is baked at 150°C and ensures high resistance to the external environment and UV rays. The screen is made of ribbed polymethyl-methacrylate. The wall-anchoring plate is made of stainless steel and has dowels M5x10. All screws are made of stainless steel (A2). The product comes complete with the lamp.

# Colour

Grey (15)

### Mounting

wall arm