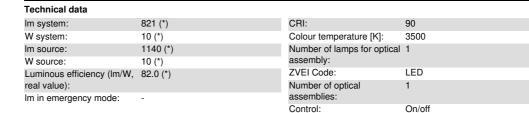

# Technical description

Rectangular miniaturised recessed luminaire with 5 optical elements fitted with LED lamps - fixed Wide Oval optics - wide opening asymmetrical emission with a longitudinal effect. Main body with die-cast aluminium radiant surface, version with perimeter surface frame. Metallised thermoplastic high definition optics, integrated in a rear position in the black anti-glare screen. Supplied with electronic control gear unit connected to the luminaire.