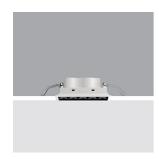

# Laser Blade

Design iGuzzini

iGuzzini

Last information update: February 2025

2372: 5-cell recessed luminaire - LED - Warm White - Wide Oval - longitudinal optic

# Technical description

Rectangular miniaturised recessed luminaire with 5 optical elements fitted with LED lamps - fixed Wide Oval optics - wide opening asymmetrical emission with a longitudinal effect. Main body with die-cast aluminium radiant surface, version with perimeter surface frame. Metallised thermoplastic high definition optics, integrated in a rear position in the black anti-glare screen. Supplied with electronic control gear unit connected to the luminaire.