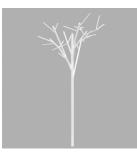

## Mounting pole-top Wiring

Complete with electronic ballast (95-240V ac 50/60Hz) to be wired using watertight connections at the time of installation inside the door.

Outdoor luminaire with down light symmetrical optic, designed to use LED lamps. System complete with pole for burial ø102mm with external grounding system. Maximum height 5500mm. Structure made of stainless steel with white powder paint surface treatment. Door dimensions 220x45mm. Complete with circuit having Neutral White monochrome LEDs and optic with plastic lens. Electronic ballast (95-240V ac 50/60Hz), inserted inside the door. Replaceable control gear unit. External bolts and screws made of A2 stainless steel. The luminaire technical characteristics conform to EN 60598-1 standards and particular requirements.