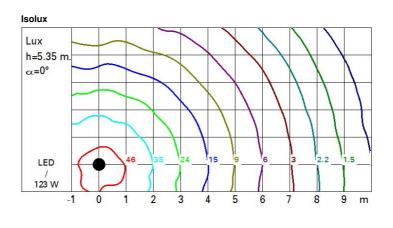

## Mounting pole-top Wiring

Complete with electronic ballast (95-240V ac 50/60Hz) to be wired using watertight connections at the time of installation inside the door.

Outdoor luminaire with down light symmetrical optic, designed to use LED lamps. System complete with pole for burial ø102mm with external grounding system. Maximum height 5500mm. Structure made of stainless steel with white powder paint surface treatment. Door dimensions 220x45mm. Complete with circuit having Neutral White monochrome LEDs and optic with plastic lens. Electronic ballast (95-240V ac 50/60Hz), inserted inside the door. Replaceable control gear unit. External bolts and screws made of A2 stainless steel. The luminaire technical characteristics conform to EN 60598-1 standards and particular requirements.

Weight (Kg)

224.75

| Complies with EN60598-1 | and pertinent regulations |
|-------------------------|---------------------------|

| Technical data                                     |      |                                          |                               |
|----------------------------------------------------|------|------------------------------------------|-------------------------------|
| Im system:                                         | 2725 | Colour temperature [K]:                  | 4000                          |
| W system:                                          | 123  | MacAdam Step:                            | 3                             |
| Im source:                                         | 3150 | Life Time LED 1:                         | 50,000h - L80 - B10 (Ta 25°C) |
| W source:                                          | 99   | Lamp code:                               | LED                           |
| Luminous efficiency (Im/W, real value):            | 22.2 | Number of lamps for optical<br>assembly: | 1                             |
| Im in emergency mode:                              | -    | ZVEI Code:                               | LED                           |
| Total light flux at or above an angle of 90° [Lm]: | 56   | Number of optical<br>assemblies:         | 1                             |
| Light Output Ratio (L.O.R.) [%]:                   | 87   | Intervallo temperatura<br>ambiente:      | from -20°C to +35°C.          |
| CRI (minimum):                                     | 80   |                                          |                               |