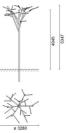

## Mounting pole-top Wiring

Complete with electronic ballast (95-240V ac 50/60Hz) to be wired using watertight connections at the time of installation inside the door.

Outdoor luminaire with down light symmetrical optic, designed to use LED lamps. System complete with pole for burial ø102mm with external grounding system. Maximum height 5500mm. Structure made of stainless steel with white powder paint surface treatment. Door dimensions 220x45mm. Complete with circuit having Neutral White monochrome LEDs and optic with plastic lens. Electronic ballast (95-240V ac 50/60Hz), inserted inside the door. Replaceable control gear unit. External bolts and screws made of A2 stainless steel. The luminaire technical characteristics conform to EN 60598-1 standards and particular requirements.