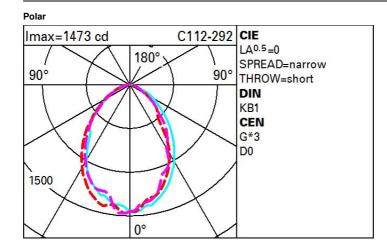

## Mounting pole-top Wiring

Complete with electronic ballast (95-240V ac 50/60Hz) to be wired using watertight connections at the time of installation inside the door.

Outdoor luminaire with down light symmetrical optic, designed to use LED lamps. System complete with pole for burial ø102mm with external grounding system. Maximum height 5500mm. Structure made of stainless steel with white powder paint surface treatment. Door dimensions 220x45mm. Complete with circuit having Neutral White monochrome LEDs and optic with plastic lens. Electronic ballast (95-240V ac 50/60Hz), inserted inside the door. Replaceable control gear unit. External bolts and screws made of A2 stainless steel. The luminaire technical characteristics conform to EN 60598-1 standards and particular requirements.

Weight (Kg)

224.75

| Complies with EN60598-1 | and pertinent regulations |
|-------------------------|---------------------------|

| Technical data                                     |      |                                          |                               |
|----------------------------------------------------|------|------------------------------------------|-------------------------------|
| Im system:                                         | 2725 | Colour temperature [K]:                  | 4000                          |
| W system:                                          | 123  | MacAdam Step:                            | 3                             |
| Im source:                                         | 3150 | Life Time LED 1:                         | 50,000h - L80 - B10 (Ta 25°C) |
| W source:                                          | 99   | Lamp code:                               | LED                           |
| Luminous efficiency (Im/W, real value):            | 22.2 | Number of lamps for optical<br>assembly: | 1                             |
| Im in emergency mode:                              | -    | ZVEI Code:                               | LED                           |
| Total light flux at or above an angle of 90° [Lm]: | 56   | Number of optical<br>assemblies:         | 1                             |
| Light Output Ratio (L.O.R.) [%]:                   | 87   | Intervallo temperatura<br>ambiente:      | from -20°C to +35°C.          |
| CRI (minimum):                                     | 80   |                                          |                               |