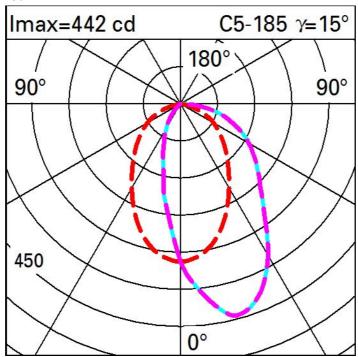

cy (lm/W, real value):            | 34.6 | Number of lamps for optical assembly: | 1                               |
| Im in emergency mode:                              | -    | ZVEI Code:                            | LED                             |
| Total light flux at or above an angle of 90° [Lm]: | 0    | Number of optical assemblies:         | 1                               |
| Light Output Ratio (L.O.R.) [%]:                   | 38   | LED current [mA]:                     | 600                             |
| CRI (minimum):                                     | 90   |                                       |                                 |
|                                                    |      |                                       |                                 |





# Illuminances