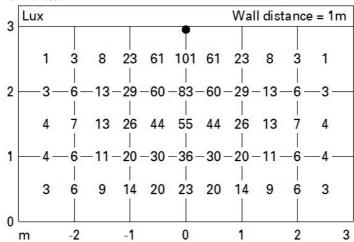

ue):            | 34.6 | Number of lamps for optical assembly: | 1                               |
| Im in emergency mode:                              | -    | ZVEI Code:                            | LED                             |
| Total light flux at or above an angle of 90° [Lm]: | 0    | Number of optical assemblies:         | 1                               |
| Light Output Ratio (L.O.R.) [%]:                   | 38   | LED current [mA]:                     | 600                             |
| CRI (minimum):                                     | 90   |                                       |                                 |
|                                                    |      |                                       |                                 |





# Illuminances