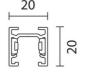

# Technical description

Single-phase low voltage track, for interiors, made of aluminium alloy. The 8.8 mm2 cross-section conductors are housed in the profile. The leads are housed in the track and enclosed in a rigid, extruded casing made of an insulating material with a high dielectric strength. The track is approved for 25 Amps in compliance with CENELEC regulations on very low voltage tracks. Supplied with polycarbonate end caps.