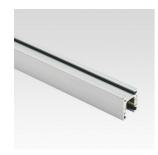

# Technical description

Single-phase low voltage track, for interiors, made of aluminium alloy. The 8.8 mm2 cross-section conductors are housed in the profile. The leads are housed in the track and enclosed in a rigid, extruded casing made of an insulating material with a high dielectric strength. The track is approved for 25 Amps in compliance with CENELEC regulations on very low voltage tracks. Supplied with polycarbonate end caps.

Installation
Can be installed as pendants, wall-mounted or ceiling-mounted.

Colour Weight (Kg) White (01) | Aluminium (12) 1.41

wall arm|wall surface|ceiling surface|ceiling pendant

**IP20** 

Certified for 12 V and for a maximum current of 25 Amps, in compliance with the recent CENELEC norms for low-voltage tracks.