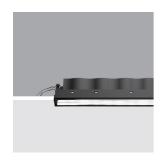

# Technical description

Linear recessed miniaturised luminaire for LED lamps, specialised for vertical wall lighting. The patented optic system guarantees a homogeneous and effective emission on the wall, as well as avoiding shadow zones near the ceiling. Main body with die-cast aluminium radiant surface, minimal (frameless) version for mounting flush with the ceiling. For recessed installation in a false ceiling a specific adapter is required that is available with a separate item code. Flux enhancer - superpure aluminium reflector - asymmetrical textured PMMA screen - black polycarbonate internal perimeter frame. Supplied with a power supply unit connected to the luminaire.