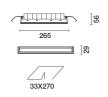

# Technical description

Linear recessed miniaturised luminaire for LED lamps, specialised for vertical wall lighting. The patented optic system guarantees a homogeneous and effective emission on the wall, as well as avoiding shadow zones near the ceiling. Main body with die-cast aluminium radiant surface, minimal (frameless) version for mounting flush with the ceiling. For recessed installation in a false ceiling a specific adapter is required that is available with a separate item code. Flux enhancer - superpure aluminium reflector - asymmetrical textured PMMA screen - black polycarbonate internal perimeter frame. Supplied with a power supply unit connected to the luminaire.

# Installation

The recess body is inserted in the specific adapter installed previously by means of a steel wire spring - check the thickness of the false ceiling and use a compatible frame available with a separate item code.