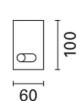

Colour

Weight (Kg) 8.37

Aluminium (12)

Mounting

ceiling recessed|ceiling surface|ceiling pendant