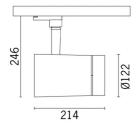

## Technical description

Adjustable spotlight with adapter for installation on mains electrified track for high output LED lamp with monochrome emission in a Neutral White (4000K) tone. Spot optic (8-10°). Dimmable electronic ballast integrated in the product. Luminaire made of die-cast aluminium and thermoplastic material, allows 360° rotation about the vertical axis and 90° tilting relative to the horizontal plane. The autominum and thermoplastic material, allows 300° rotation about the vertical axis and 90° tilting relative to the horizontal plane. The luminaire has mechanical aiming locks for both movements, operated using the same tool on two screws, one at the side of the rod and one on the adapter for the track. Passive heat dissipation. Spotlight designed to contain up to two flat accessories simultaneously. Another external component can also be applied, selected from directional flaps and an anti-glare screen. All external accessories rotate 360° about the spotlight longitudinal axis.

Weight (Kg)

2.12

Installation

On an electrified track

Colour White (01)

| Mounting<br>three circuit track          |
|------------------------------------------|
| Wiring<br>Electronic components housed i |