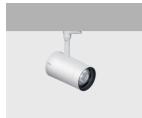

## Technical description

Adjustable spotlight with adapter for installation on mains electrified track for high output LED lamp with monochrome emission in a Neutral White (4000K) tone. Spot optic (8-10°). Dimmable electronic ballast integrated in the product. Luminaire made of die-cast aluminium and thermoplastic material, allows 360° rotation about the vertical axis and 90° tilting relative to the horizontal plane. The autominum and thermoplastic material, allows 300° rotation about the vertical axis and 90° tilting relative to the horizontal plane. The luminaire has mechanical aiming locks for both movements, operated using the same tool on two screws, one at the side of the rod and one on the adapter for the track. Passive heat dissipation. Spotlight designed to contain up to two flat accessories simultaneously. Another external component can also be applied, selected from directional flaps and an anti-glare screen. All external accessories rotate 360° about the spotlight longitudinal axis.