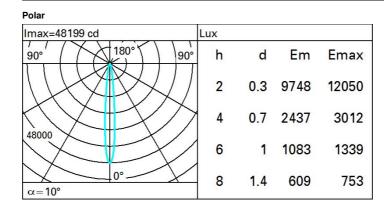

| Technical data               |       |                                                           |                                            |
|------------------------------|-------|-----------------------------------------------------------|--------------------------------------------|
| Im system:                   | 3311  | MacAdam Step:                                             | 2                                          |
| W system:                    | 31.3  | Life Time LED 1:                                          | > 50,000h - L90 - B10 (Ta 25°C)            |
| Im source:                   | 4300  | Lamp code:                                                | LED                                        |
| W source:                    | 29    | Number of lamps for optical                               | 1                                          |
| Luminous efficiency (Im/W,   | 105.8 | assembly:                                                 |                                            |
| real value):                 |       | ZVEI Code:                                                | LED                                        |
| Im in emergency mode:        | -     | Number of optical                                         | 1                                          |
| Total light flux at or above | 0     | assemblies:                                               |                                            |
| an angle of 90° [Lm]:        |       | Power factor:                                             | See installation instructions              |
| Light Output Ratio (L.O.R.)  | 77    | Inrush current:                                           | 22 A / 260 μs                              |
| [%]:                         |       | Maximum number of                                         |                                            |
| Beam angle [°]:              | 10°   | luminaires of this type per<br>miniature circuit breaker: | B10A: 15 luminaires<br>B16A: 24 luminaires |
| CRI (minimum):               | 80    |                                                           |                                            |
| Colour temperature [K]:      | 4000  |                                                           | C10A: 24 luminaires                        |
|                              |       |                                                           | C16A: 40 luminaires                        |
|                              |       | Overvoltage protection:                                   | 2kV Common mode & 1kV<br>Differential mode |
|                              |       | Control:                                                  | Completo di dimmer                         |
|                              |       |                                                           |                                            |