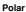

radiant surface, version with perimeter surface frame. Flux enhancer - superpure aluminium reflector - asymmetrical textured PMMA screen. Supplied with a power supply unit connected to the luminaire.

#### Installation

Recessed with steel wire springs for false ceilings from 1 to 25 mm thick - preparation hole 24 x 276. To light walls correctly check the installation distances and centre-to-centre distances indicated on the instructions sheet.



## Colour

Black / Black (43) | Black / White (47) | Grey / Black (74)\*

Weight (Kg)

0.75

\* Colours on request

## Mounting

ceiling recessed

## Wiring

Integrated dimmable DALI control gear. Connection to mains network on power supply box; screw connections.

















Complies with EN60598-1 and pertinent regulations



















# Illuminances