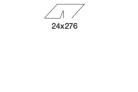

#### Installation

Recessed with steel wire springs for false ceilings from 1 to 25 mm thick - preparation hole 24 x 276. To light walls correctly check the installation distances and centre-to-centre distances indicated on the instructions sheet.