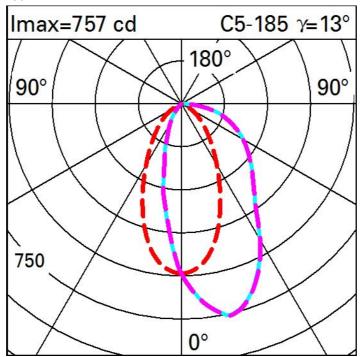

#### Technical description

Miniaturized recessed linear luminaire for LED lamps. Despite the ultracompact size of the product, the patented technology of the optic system guarantees an efficient and homogeneous effect on walls from top to bottom and avoids shadow zones near the ceiling. The black polycarbonate perimeter frame is designed to significantly reduce the effect of longitudinal glare. Main body with die-cast aluminium radiant surface, version with perimeter surface frame. Flux enhancer - superpure aluminium reflector - asymmetrical textured PMMA screen. Supplied with a power supply unit connected to the luminaire.

# Illuminances