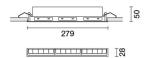

#### Installation

Recessed with steel wire springs for false ceilings from 1 to 25 mm thick - preparation hole 24 x 276. To light walls correctly check the installation distances and centre-to-centre distances indicated on the instructions sheet.