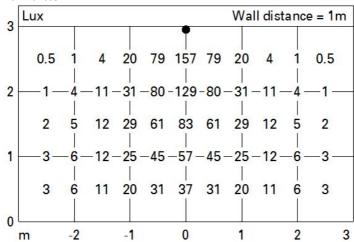

rsion with perimeter surface frame. Flux enhancer - superpure aluminium reflector - asymmetrical textured PMMA screen. Supplied with a power supply unit connected to the luminaire.

#### Installation

Recessed with steel wire springs for false ceilings from 1 to 25 mm thick - preparation hole 24 x 276. To light walls correctly check the installation distances and centre-to-centre distances indicated on the instructions sheet.



## Colour

Black / Black (43) | Black / White (47) | Grey / Black (74)\*

Weight (Kg)

0.75

\* Colours on request

## Mounting

ceiling recessed

## Wiring

Integrated dimmable DALI control gear. Connection to mains network on power supply box; screw connections.

















Complies with EN60598-1 and pertinent regulations



















# Illuminances