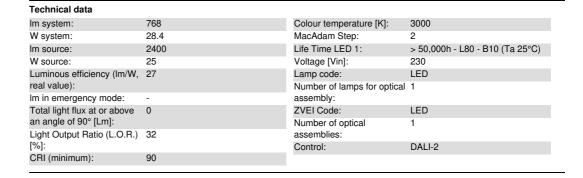

#### Technical description

Miniaturized recessed linear luminaire for LED lamps. Despite the ultracompact size of the product, the patented technology of the optic system guarantees an efficient and homogeneous effect on walls from top to bottom and avoids shadow zones near the ceiling. The black polycarbonate perimeter frame is designed to significantly reduce the effect of longitudinal glare. Main body with die-cast aluminium radiant surface, version with perimeter surface frame. Flux enhancer - superpure aluminium reflector - asymmetrical textured PMMA screen. Supplied with a power supply unit connected to the luminaire.

## Wiring

Integrated dimmable DALI control gear. Connection to mains network on power supply box; screw connections.

Complies with EN60598-1 and pertinent regulations