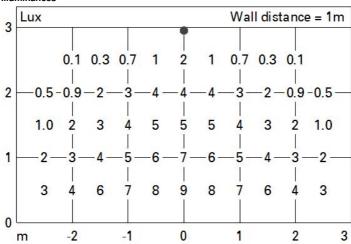

| -    | ZVEI Code:                            | LED                            |
| Total light flux at or above an angle of 90° [Lm]: | 0    | Number of optical assemblies:         | 1                              |
| Light Output Ratio (L.O.R.) [%]:                   | 73   | Intervallo temperatura ambiente:      | from -30°C to 50°C.            |
| CRI (minimum):                                     | 80   | LED current [mA]:                     | 600                            |
| Colour temperature [K]:                            | 4000 | Control:                              | DMX-RDM                        |
| MacAdam Step:                                      | 3    |                                       |                                |







## Illuminances