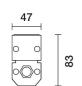

#### Technical description

Direct light luminaire, designed to use monochrome LED lamps, DMX512-RDM 48Vdc dimmable with searching and addressing function. Ceiling-, wall- or surface-mounted. Consists of a body and supports for installation, to be ordered separately. The body is made of extruded aluminium and includes die-cast aluminium end caps with 50/60 Shore A silicone seals. It is subjected to a multistep, pre-treatment process, in which the main phases are degreasing, fluorozirconation (a protective surface film) and sealing (with a nano-structured silane layer). The following painting stage consists of a primer and a liquid acrylic paint, cured at 150°C, with a high level of weather and UV ray resistance. The top of the optical assembly is closed by a 3 mm thick transparent glass screen, fixed with silicone. Complete with multi-LED plate in Neutral White and a 48V dc DMX512-RDM electronic driver (ballast to be ordered separately). Supplied with a double PG11 and outlet cables for pass-through wiring with IP68 male/female joiners. Fitted with a PMMA diffusing filter and optics with a plastic (methacrylate) lens for Wall Grazing WideFlood lighting. All external screws used are made of A2 stainless steel. The luminaire technical characteristics conform to EN 60598-1 standards and particular requirements.