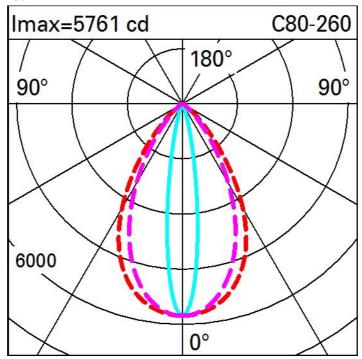

| Technical data                                     |      |                                       |                                |
|----------------------------------------------------|------|---------------------------------------|--------------------------------|
| Im system:                                         | 2044 | Life Time LED 1:                      | 100,000h - L80 - B10 (Ta 25°C) |
| W system:                                          | 24.7 | Life Time LED 2:                      | 100,000h - L80 - B10 (Ta 40°C) |
| Im source:                                         | 2800 | Voltage [Vin]:                        | 48                             |
| W source:                                          | 21   | Lamp code:                            | LED                            |
| Luminous efficiency (lm/W, real value):            | 82.8 | Number of lamps for optical assembly: | 1                              |
| Im in emergency mode:                              | -    | ZVEI Code:                            | LED                            |
| Total light flux at or above an angle of 90° [Lm]: | 0    | Number of optical assemblies:         | 1                              |
| Light Output Ratio (L.O.R.) [%]:                   | 73   | Intervallo temperatura ambiente:      | from -30°C to 50°C.            |
| CRI (minimum):                                     | 80   | LED current [mA]:                     | 600                            |
| Colour temperature [K]:                            | 4000 | Control:                              | DMX-RDM                        |
| MacAdam Step:                                      | 3    |                                       |                                |