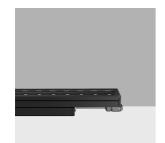

#### Technical description

Direct light luminaire, designed to use monochrome LED lamps, DMX512-RDM 48Vdc dimmable with searching and addressing function. Ceiling-, wall- or surface-mounted. Consists of a body and supports for installation, to be ordered separately. The body is made of extruded aluminium and includes die-cast aluminium end caps with 50/60 Shore A silicone seals. It is subjected to a multistep, pre-treatment process, in which the main phases are degreasing, fluorozirconation (a protective surface film) and sealing (with a nano-structured silane layer). The following painting stage consists of a primer and a liquid acrylic paint, cured at 150°C, with a high level of weather and UV ray resistance. The top of the optical assembly is closed by a 3 mm thick transparent glass screen, fixed with silicone. Complete with multi-LED plate in Neutral White and a 48V dc DMX512-RDM electronic driver (ballast to be ordered separately). Supplied with a double PG11 and outlet cables for pass-through wiring with IP68 male/female joiners. Fitted with a PMMA diffusing filter and optics with a plastic (methacrylate) lens for Wall Grazing WideFlood lighting. All external screws used are made of A2 stainless steel. The luminaire technical characteristics conform to EN 60598-1 standards and particular requirements.

wall arm|wall surface|ceiling surface