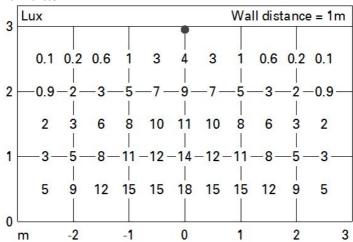

gle of 90° [Lm]: | 0    | Number of optical assemblies:         | 1                              |
| Light Output Ratio (L.O.R.) [%]:                   | 73   | Intervallo temperatura ambiente:      | from -30°C to 50°C.            |
| CRI (minimum):                                     | 80   | LED current [mA]:                     | 600                            |
| Colour temperature [K]:                            | 4000 | Control:                              | DMX-RDM                        |
| MacAdam Step:                                      | 3    |                                       |                                |
|                                                    | ·    |                                       |                                |

# 





## Illuminances