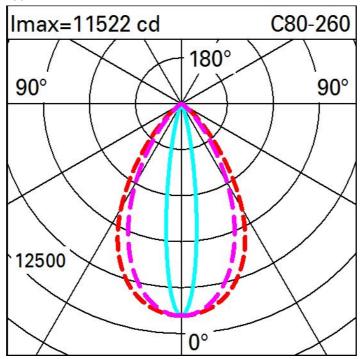

| Technical data                                     |      |                                       |                                |
|----------------------------------------------------|------|---------------------------------------|--------------------------------|
| Im system:                                         | 4088 | Life Time LED 1:                      | 100,000h - L80 - B10 (Ta 25°C) |
| W system:                                          | 46.8 | Life Time LED 2:                      | 100,000h - L80 - B10 (Ta 40°C) |
| Im source:                                         | 5600 | Voltage [Vin]:                        | 48                             |
| W source:                                          | 42   | Lamp code:                            | LED                            |
| Luminous efficiency (lm/W, real value):            | 87.4 | Number of lamps for optical assembly: | 1                              |
| Im in emergency mode:                              | -    | ZVEI Code:                            | LED                            |
| Total light flux at or above an angle of 90° [Lm]: | 0    | Number of optical assemblies:         | 1                              |
| Light Output Ratio (L.O.R.) [%]:                   | 73   | Intervallo temperatura ambiente:      | from -30°C to 50°C.            |
| CRI (minimum):                                     | 80   | LED current [mA]:                     | 600                            |
| Colour temperature [K]:                            | 4000 | Control:                              | DMX-RDM                        |
| MacAdam Step:                                      | 3    |                                       |                                |
|                                                    | ·    |                                       |                                |

## Illuminances