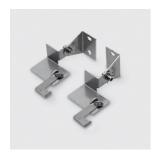

## Technical description

Adjustable arms with AISI 304 stainless steel locking systems. The arms come complete with a graduated scale in 10° steps.