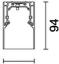

# Tecnica Pro



Last information update: May 2024



## Product code

TBG4: channel - L = 1000 mm Attention! Code no longer in production

Technical description

Structure made of extruded aluminium. In order to mount the spotlight, it is necessary to order the track for suspended ceilings, sold separately, to be installed inside the channel. L = 1000 mm. Possibility of installation in a continuous row.

Complies with EN60598-1 and pertinent regulations

## Installation

The channel can be installed lay-on, suspended with cable or suspended with rod.

Colour White (01) | Black (04)

# Mounting

ceiling surface





TBG4\_EN 1 / 1