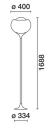

# Clan

Design iGuzzini

iGuzzini

Last information update: September 2024



### Product code

SL25: Clan floor lamp H=1688mm Ø400mm

### Technical description

Diffused light floor lamp. Light source 40W E14 LED 2700K (included). Chromed steel base and rod with PMMA upper screen (coloured versions with white interior). Power supply cable L=2000 with ON-OFF section breaker switch.

### Installation

Freestanding. Floor lamp.

### Colour

White (01) | Orange (02) | Yellow (06)

## Mounting

free standing

Wiring
ON-OFF section breaker switch on the power supply cable.

Complies with EN60598-1 and pertinent regulations





| Technical data        |        |                             |        |
|-----------------------|--------|-----------------------------|--------|
| lm system:            | -      | Colour temperature [K]:     | 2700   |
| W system:             | 40 (*) | Number of lamps for optical | 1      |
| Im source:            | -      | assembly:                   |        |
| W source:             | -      | ZVEI Code:                  | LED    |
| Im in emergency mode: | -      | Number of optical           | 1      |
| CRI:                  | 0      | assemblies:                 |        |
|                       |        | Control:                    | On/off |