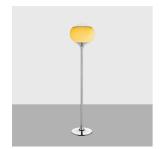

# Clan

Design iGuzzini

iGuzzini

Last information update: September 2024

### Product code

SL25: Clan floor lamp H=1688mm Ø400mm

### Technical description

Diffused light floor lamp. Light source 40W E14 LED 2700K (included). Chromed steel base and rod with PMMA upper screen (coloured versions with white interior). Power supply cable L=2000 with ON-OFF section breaker switch.

### Installation

Freestanding. Floor lamp.

### Colour

White (01) | Orange (02) | Yellow (06)