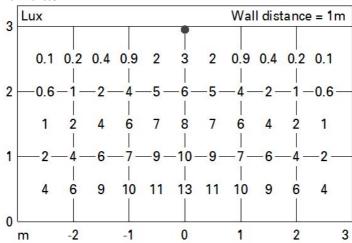

| -    | ZVEI Code:                            | LED                            |
| Total light flux at or above an angle of 90° [Lm]: | 0    | Number of optical assemblies:         | 1                              |
| Light Output Ratio (L.O.R.) [%]:                   | 73   | Intervallo temperatura ambiente:      | from -30°C to 50°C.            |
| CRI (minimum):                                     | 80   | LED current [mA]:                     | 600                            |
| Colour temperature [K]:                            | 2700 | Control:                              | DMX-RDM                        |
| MacAdam Step:                                      | 3    |                                       |                                |







## Illuminances