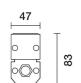

#### Technical description

Direct light luminaire, designed to use monochrome LED lamps, DMX512-RDM 48Vdc dimmable with searching and addressing function. Ceiling-, wall- or surface-mounted. Consists of a body and supports for installation, to be ordered separately. The body is made of extruded aluminium and includes die-cast aluminium end caps with 50/60 Shore A silicone seals. It is subjected to a multistep, pre-treatment process, in which the main phases are degreasing, fluorozirconation (a protective surface film) and sealing (with a nano-structured silane layer). The following painting stage consists of a primer and a liquid acrylic paint, cured at 150°C, with a high level of weather and UV ray resistance. The top of the optical assembly is closed by a 3 mm thick transparent glass screen, fixed with silicone. Complete with multi-LED plate in Warm White and a 48V dc DMX512-RDM electronic driver (ballast to be ordered separately). Supplied with a double PG11 and outlet cables for pass-through wiring with IP68 male/female joiners. Fitted with a PMMA diffusing filter and optics with a plastic (methacrylate) lens for Wall Grazing WideFlood lighting. All external screws used are made of A2 stainless steel. The luminaire technical characteristics conform to EN 60598-1 standards and particular requirements.