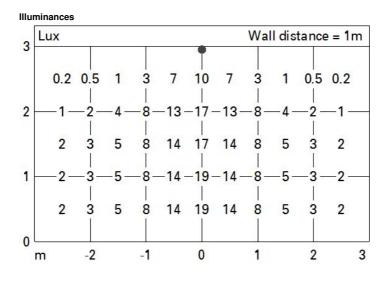

| Technical data                                     |      |                                          |                                |
|----------------------------------------------------|------|------------------------------------------|--------------------------------|
| Im system:                                         | 1848 | Life Time LED 1:                         | 100,000h - L80 - B10 (Ta 25°C) |
| W system:                                          | 24.7 | Life Time LED 2:                         | 100,000h - L80 - B10 (Ta 40°C) |
| Im source:                                         | 2800 | Voltage [Vin]:                           | 48                             |
| W source:                                          | 21   | Lamp code:                               | LED                            |
| Luminous efficiency (Im/W, real value):            | 74.8 | Number of lamps for optical<br>assembly: | 1                              |
| Im in emergency mode:                              | -    | ZVEI Code:                               | LED                            |
| Total light flux at or above an angle of 90° [Lm]: | 0    | Number of optical<br>assemblies:         | 1                              |
| Light Output Ratio (L.O.R.)<br>[%]:                | 66   | Intervallo temperatura<br>ambiente:      | from -30°C to 50°C.            |
| CRI (minimum):                                     | 80   | LED current [mA]:                        | 600                            |
| Colour temperature [K]:                            | 3000 | Control:                                 | DMX-RDM                        |
| MacAdam Step:                                      | 3    |                                          |                                |