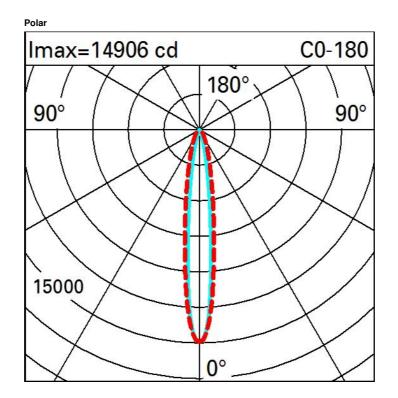

| Technical data                                     |      |                                          |                                |
|----------------------------------------------------|------|------------------------------------------|--------------------------------|
| Im system:                                         | 1848 | Life Time LED 1:                         | 100,000h - L80 - B10 (Ta 25°C) |
| W system:                                          | 24.7 | Life Time LED 2:                         | 100,000h - L80 - B10 (Ta 40°C) |
| Im source:                                         | 2800 | Voltage [Vin]:                           | 48                             |
| W source:                                          | 21   | Lamp code:                               | LED                            |
| Luminous efficiency (Im/W, real value):            | 74.8 | Number of lamps for optical<br>assembly: | 1                              |
| Im in emergency mode:                              | -    | ZVEI Code:                               | LED                            |
| Total light flux at or above an angle of 90° [Lm]: | 0    | Number of optical<br>assemblies:         | 1                              |
| Light Output Ratio (L.O.R.)<br>[%]:                | 66   | Intervallo temperatura<br>ambiente:      | from -30°C to 50°C.            |
| CRI (minimum):                                     | 80   | LED current [mA]:                        | 600                            |
| Colour temperature [K]:                            | 3000 | Control:                                 | DMX-RDM                        |
| MacAdam Step:                                      | 3    |                                          |                                |