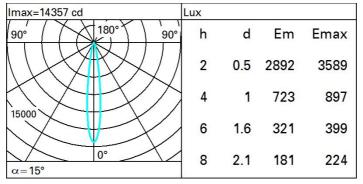

y. This offers a remarkable level of flexibility and lighting control. The swivel joints allow the spotlight to be rotated by 360° and tilted by 160°. The set back position of the optic unit guarantees a high level of visual comfort. A high definition thermoplastic lens with the option of using additional accessories to create other light effects. A rapid tool-free system for connecting the adapter electrically and mechanically to the track.

Weight (Kg)

0 75

# Installation

On a low voltage Filorail track. A tool-free system for connecting the product electrically and mechanically to the track.



204

LED driver integrated in product body - direct connection on 48V track. Track power supply unit to be ordered separately.



Complies with EN60598-1 and pertinent regulations



# Polar