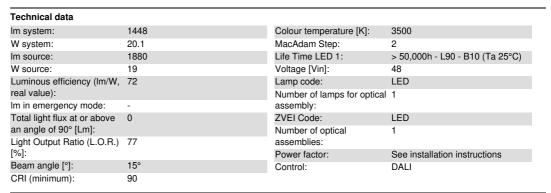

# Product configuration: PW18.01

PW18.01: Robin spotlight Ø62 for installation on a 48V low voltage track - DALI Powerline - 20.1W 1447.6lm - 3500K - CRI 90 - White

#### Product code

PW18.01: Robin spotlight Ø62 for installation on a 48V low voltage track - DALI Powerline - 20.1W 1447.6Im - 3500K - CRI 90 - White