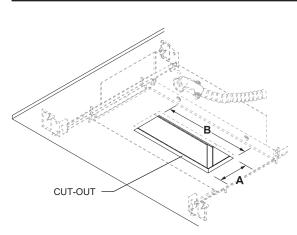

#### F- INSTALL THE DRYWALL AND MAKE THE CUT-OUT OPENING (SEE DIMENSIONS BELOW).

## FLUSH MOUNTED MODEL:

F- INSTALL THE DRYWALL AND MAKE THE CUT-OUT OPENING (SEE DIMENSIONS BELOW).

G- FINISH THE ASSEMBLY BY PLASTERING, SANDING AND PAINTING.

#### F

G

| ILBIO02 | BI-LBIO02-TR-CP    | $43/!! \times 01/!! (0E \times 64mama)$                                        |                   |               |
|---------|--------------------|--------------------------------------------------------------------------------|-------------------|---------------|
|         |                    | 1%" x 2½" (35 x 64mm)                                                          | ¹⁄₃"-1½" (3-29mm) | 3½"<br>(89mm) |
|         | BI-LBIO02-FM-CP    | 2 <sup>3</sup> / <sub>16</sub> " x 3 <sup>1</sup> / <sub>2</sub> " (55 x 88mm) | 5∕‰" (16mm)       |               |
| ILBIO05 | BI-LBIO05-TR-CP    | 1½" x 5¾" (37 x 141mm)                                                         | ⅓"-1¼" (3-29mm)   |               |
|         | BI-LBIO05-FM-CP    | 2¾s" x 6½" (55 x 165mm)                                                        | 5∕%" (16mm)       |               |
| ILBIO10 | BI-LBIO10-TR-IC/CP | 1½" x 10 <sup>1</sup> ‰" (37 x 274mm)                                          | ⅓"-1¼" (3-29mm)   |               |
|         | BI-LBIO10-FM-IC/CP | 2¾s" x 11¾" (55 x 297mm)                                                       | 5∕%" (16mm)       |               |
| ILBIO15 | BI-LBIO15-TR-IC/CP | 11⁄2" x 16" (37 x 406mm)                                                       | ⅓"-1¼" (3-29mm)   |               |
|         | BI-LBIO15-FM-IC/CP | 2¾₅" x 1615¼₅" (55 x 429mm)                                                    | 5⁄8" (16mm)       |               |