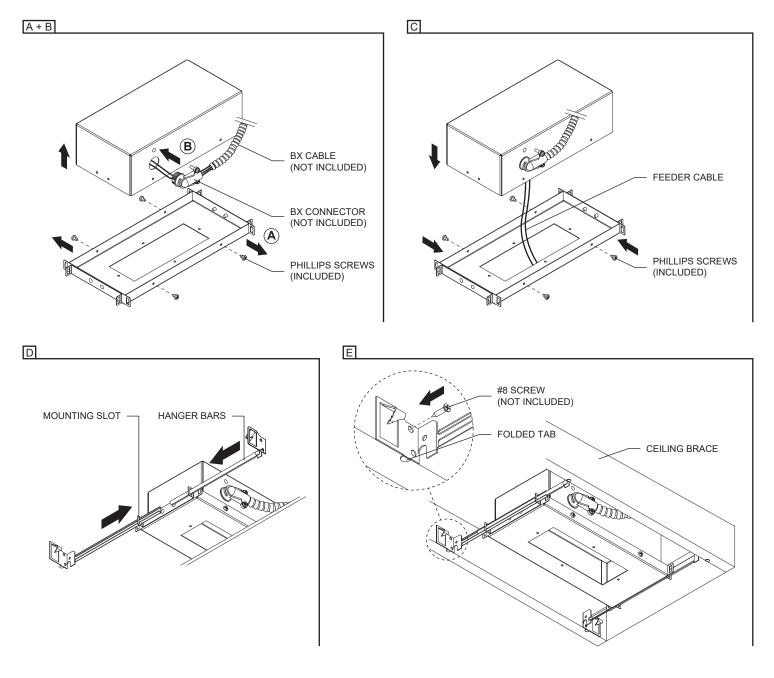

### INSULATED CEILING OR AIRTIGHT INSTALLATION (IC / CP) - REMOTE DRIVER (REM)

- A- REMOVE (4) PHILLIPS SCREWS IN ORDER TO OPEN HOUSING.
- B- FOR INSULATED CEILING (IC) INSTALLATION: INSTALL BX CABLE (NOT INCLUDED) USING BX CONNECTOR (INCLUDED). FOR CHICAGO PLENUM (CP) INSTALLATION: REMOVE THE KNOCKOUT, INSTALL A CONDUIT AND A CONDUIT CONNECTOR (NOT INCLUDED).
- \*LEAVE AT LEAST 6" (152mm) OF FEEDER CABLE ACCESSIBLE FROM UNDER THE CEILING.
- C- CLOSE HOUSING BY SCREWING THE (4) PHILLIPS SCREWS PREVIOUSLY REMOVED (A).
- D- ENGAGE (4) HANGER BARS IN HOUSING SLOTS AVAILABLE AND CONNECT THEM TOGETHER.
- E- FASTEN HANGER BARS TO CEILING BRACE WITH #8 SCREWS (NOT INCLUDED). HOUSING MUST BE FLUSH WITH CEILING BRACE AND INSURE SMALL FOLDED TAB IS PLACED UNDER CEILING BRACE.