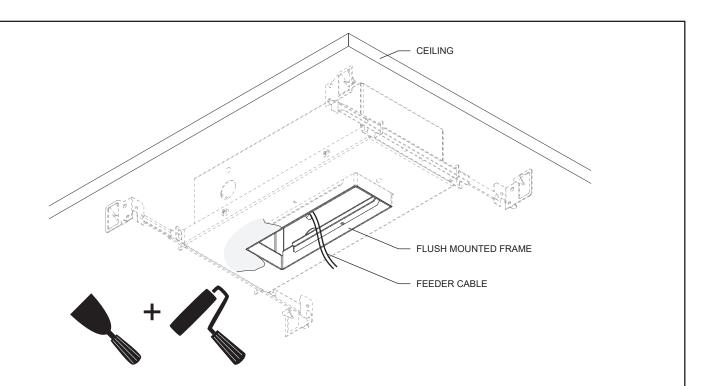

## FLUSH MOUNTED MODEL:

F- INSTALL THE DRYWALL AND MAKE THE CUT-OUT OPENING (SEE DIMENSIONS BELOW).

G- FINISH THE ASSEMBLY BY PLASTERING, SANDING AND PAINTING.