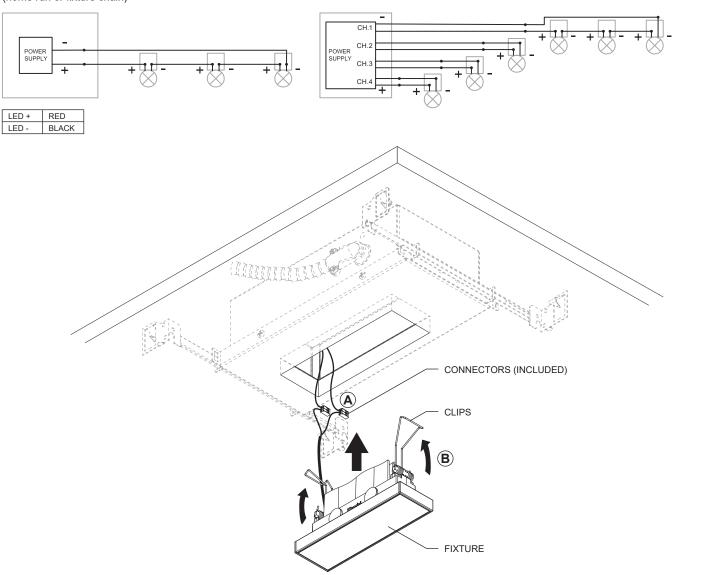

### **FIXTURE INSTALLATION**

A- MAKE ALL NECESSARY CONNECTIONS (FOLLOWING WIRING DIAGRAM AND POLARITY MARKING) USING THE CONNECTORS (INCLUDED). B- HOLD THE (2) CLIPS UPWARD AND INSERT FIXTURE INTO CUT-OUT.

#### FLUSH MOUNTED MODEL:

B- HOLD THE (2) CLIPS UPWARD AND INSERT FIXTURE INTO CUT-OUT. ONCE INSERTED INTO THE FRAME KIT, THE CLIPS SPRING BACK DOWN AND THE FRAME KIT HOOKS WILL HOLD THE FIXTURE IN PLACE.

## WIRING DIAGRAM

Multiple luminaires must be connected in series (home run or fixture chain)