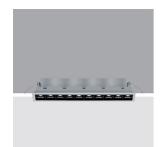

# Technical description

Rectangular miniaturised recessed luminaire with 10 optical elements fitted with LED lamps - fixed optics - "oval" light effect. Main body with die-cast aluminium radiant surface, version with perimeter surface frame. High definition, metallised thermoplastic optics installed in a set-back position in the black anti-glare screen; the structure of the optical system prevents a pinpoint effect. Supplied with electronic control gear unit connected to the luminaire.

recessed with steel wire springs for false ceilings from 1 to 25 mm thick - preparation hole 37 x 274

### Colour

White (01) | Black / Black (43) | Black / White (47) | Grey / Black (74)\*

\* Colours on request

\_\_/

274x37