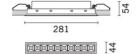

recessed with steel wire springs for false ceilings from 1 to 25 mm thick - preparation hole 37 x 274

### Colour

White (01) | Black / Black (43) | Black / White (47) | Grey / Black (74)\*

\* Colours on request

\_\_/

274x37