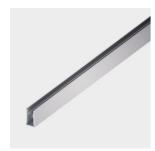

# Accessory code

X154: Intermediate linear profile - L=1790

### Technical description

Surface-mounted Intermediate-Low linear profile L=1790mm. Made of anodised aluminium.

#### Installation

Wall or ceiling installation using the special slot under the profile. Secure using screw anchors for concrete, cement and solid brick.

Colour Weight (Kg)
Aluminium (12) 0.4