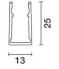

### Technical description

Surface-mounted Intermediate-Low linear profile L=1790mm. Made of anodised aluminium.

#### Installation

Wall or ceiling installation using the special slot under the profile. Secure using screw anchors for concrete, cement and solid brick.

Colour Weight (Kg)
Aluminium (12) 0.4