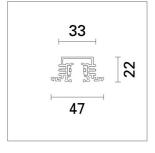

## Technical description

48V (16A) low voltage track for recessed applications with no contact frame (trimless). Designed to house lighting elements fitted with a 48V (16A) adaptor. Made of painted extruded aluminium, it includes a series of assembly plates designed to allow profiles to be installed in false ceilings with different thicknesses. The integrated circuit, designed to interact with the DC/DC driver included in the adapters, allows the lighting elements inserted in the track to be programmed individually. To obtain continuous lines, direct and corner joints are available with separate codes. Sealing sheath available for positioning flush with the track opening.