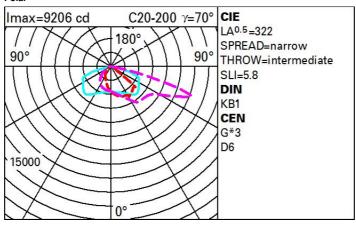

ation

The floodlight can be installed with a pole-top or lateral mounting using a die-cast aluminium pole-top for 42/60mm diameter pole ends.

| Colour    | Weight (Kg) |
|-----------|-------------|
| Grey (15) | 7           |

# Mounting

wall arm|pole-top

# Wiring

The attachment guarantees the completely safe passage of power cables to the disconnecting switch, avoiding piercing. Cable gland for ø 7-14mm cables. Overvoltage protection: 10KV Common Mode and 6KV Differential Mode.

Complies with EN60598-1 and pertinent regulations

IK09 IP67

IK09 IP67

| (Ta 25°C) |
|-----------|
| Ta 40°C)  |
| (Ta 40°C) |
|           |
|           |
|           |
|           |
|           |
|           |
|           |
|           |
|           |
|           |
|           |
|           |

#### Polar



# Isolux



# Utilisation factors