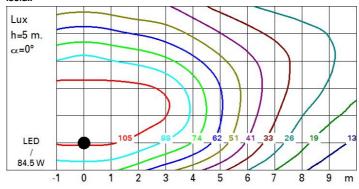

loodlight can be installed with a pole-top or lateral mounting using a die-cast aluminium pole-top for 42/60mm diameter pole ends.

| Colour    | Weight (Kg) |
|-----------|-------------|
| Grey (15) | 7           |

# Mounting

wall arm|pole-top

# Wiring

The attachment guarantees the completely safe passage of power cables to the disconnecting switch, avoiding piercing. Cable gland for ø 7-14mm cables. Overvoltage protection: 10KV Common Mode and 6KV Differential Mode.

Complies with EN60598-1 and pertinent regulations

IK09 IP67

IK09 IP67

| (Ta 25°C) |
|-----------|
| Ta 40°C)  |
| (Ta 40°C) |
|           |
|           |
|           |
|           |
|           |
|           |
|           |
|           |
|           |
|           |
|           |
|           |

#### Polar



# Isolux



# Utilisation factors