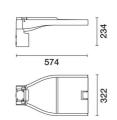

#### Installation

The floodlight can be installed with a pole-top or lateral mounting using a die-cast aluminium pole-top for 42/60mm diameter pole ends.

| Colour    | Weight (Kg) |
|-----------|-------------|
| Grey (15) | 7           |

# Mounting

wall arm|pole-top