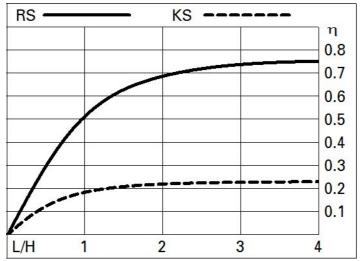

d with a pole-top or lateral mounting using a die-cast aluminium pole-top for 42/60mm diameter pole ends.

| Colour    | Weight (Kg) |
|-----------|-------------|
| Grey (15) | 7           |

# Mounting

wall arm|pole-top

# Wiring

The attachment guarantees the completely safe passage of power cables to the disconnecting switch, avoiding piercing. Cable gland for ø 7-14mm cables. Overvoltage protection: 10KV Common Mode and 6KV Differential Mode.

Complies with EN60598-1 and pertinent regulations

IK09 IP67

IK09 IP67

| (Ta 25°C) |
|-----------|
| Ta 40°C)  |
| (Ta 40°C) |
|           |
|           |
|           |
|           |
|           |
|           |
|           |
|           |
|           |
|           |
|           |
|           |

#### Polar



# Isolux



# Utilisation factors