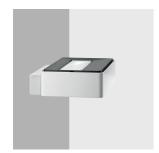

# View Opti Linear

Design iGuzzini / Arup iGuzzini

Last information update: May 2024

Product configuration: N993

N993: large body - warm white - up light wall washer optic

### Technical description

Indoor, indirect light, wall-mounted luminaire designed to use warm white PCB LED lamps (3000K). 100% up light beam. The product's optical assembly is made of die-cast aluminium. Product complete with super pure anodized aluminium reflector to guarantee wall washer up light distribution for general lighting. Electronic ballast integrated in the body. Passive heat dissipation.

Installation Wall-mounted

Weight (Kg) Colour Black / White (47) 2.3