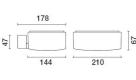

Installation Wall-mounted

Weight (Kg) Colour Black / White (47) 2.3

# Mounting

wall arm|wall surface