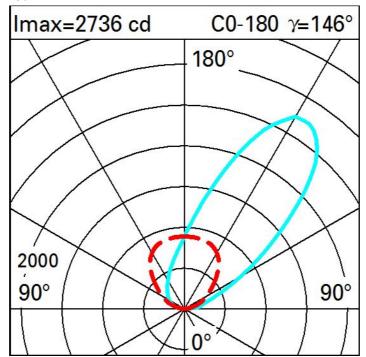

# Wiring

Product complete with electronic components

8

Complies with EN60598-1 and pertinent regulations

| Technical data                                     |      |                             |                                 |
|----------------------------------------------------|------|-----------------------------|---------------------------------|
| Im system:                                         | 3480 | CRI:                        | 80                              |
| W system:                                          | 48.1 | Colour temperature [K]:     | 3000                            |
| Im source:                                         | 4350 | MacAdam Step:               | 2                               |
| W source:                                          | 44   | Life Time LED 1:            | > 50,000h - L80 - B10 (Ta 25°C) |
| Luminous efficiency (Im/W,                         | 72.3 | Lamp code:                  | LED                             |
| real value):                                       |      | Number of lamps for optical | 1                               |
| Im in emergency mode:                              | -    | assembly:                   |                                 |
| Total light flux at or above an angle of 90° [Lm]: | 3480 | ZVEI Code:                  | LED                             |
|                                                    |      | Number of optical           | 1                               |
| Light Output Ratio (L.O.R.) [%]:                   | 80   | assemblies:                 |                                 |