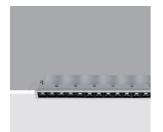

# Technical description

rectangular miniaturised recessed luminaire with 15 optical elements with LED lamps - fixed optics - flood beam angle. Main body with die-cast aluminium radiant surface, version with perimeter surface frame. Metallised thermoplastic high definition optics, integrated in a rear position in the black anti-glare screen; the structure of the optical system prevents a pinpoint effect, allowing precise, circular light distribution and emission with controlled glare. Supplied with DALI dimmable electronic control gear connected to the luminaire. Warm white LED.

## Installation

recessed with steel wire springs for false ceilings from 1 to 25 mm thick - preparation hole 37 x 406