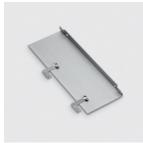

## Technical description

Bracket for wall-mounting L=670mm made of extruded aluminium, coated with liquid acrylic paint with a high level of weather and UV ray resistance. Complete with Aisi 304 stainless steel locking systems and safety cables L=115mm.

## Installation

For wall-mounting Linealuce Compact. Suitable for Linealuce Compact with a length of L=1490-1511mm (LED RGBW and WRGBW)

| <b>A</b> 1 |  |
|------------|--|
| Colour     |  |
|            |  |
| Grey (15)  |  |