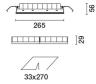

## Technical description

Linear recessed miniaturised luminaire for LED lamps, specialised for vertical wall lighting. The patented optic system guarantees a homogeneous and effective emission on the wall, as well as avoiding shadow zones near the ceiling. The black polycarbonate perimeter frame is designed to significantly reduce the effect of longitudinal glare while also guaranteeing maximum light uniformity on the wall. Main body with die-cast aluminium radiant surface, minimal (frameless) version for mounting flush with the ceiling. For recessed installation in a false ceiling a specific adapter is required that is available with a separate item code. Flux enhancer superpure aluminium reflector - asymmetrical textured PMMA screen. Supplied with a dimmable DALI power supply unit connected to the luminaire.

The recess body is inserted in the specific adapter installed previously by means of a steel wire spring - check the thickness of the false ceiling and use a compatible frame available with a separate item code.

### Mounting

wall recessed|ceiling recessed