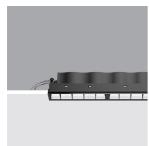

## Technical description

Linear recessed miniaturised luminaire for LED lamps, specialised for vertical wall lighting. The patented optic system guarantees a homogeneous and effective emission on the wall, as well as avoiding shadow zones near the ceiling. The black polycarbonate perimeter frame is designed to significantly reduce the effect of longitudinal glare while also guaranteeing maximum light uniformity on the wall. Main body with die-cast aluminium radiant surface, minimal (frameless) version for mounting flush with the ceiling. For recessed installation in a false ceiling a specific adapter is required that is available with a separate item code. Flux enhancer superpure aluminium reflector - asymmetrical textured PMMA screen. Supplied with a dimmable DALI power supply unit connected to the luminaire.

Colour Black (04)