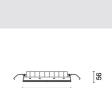

## Technical description

Linear recessed miniaturised luminaire for LED lamps, specialised for vertical wall lighting. The patented optic system guarantees a homogeneous and effective emission on the wall, as well as avoiding shadow zones near the ceiling. The black polycarbonate perimeter frame is designed to significantly reduce the effect of longitudinal glare while also guaranteeing maximum light uniformity on the wall. Main body with die-cast aluminium radiant surface, minimal (frameless) version for mounting flush with the ceiling. For recessed installation in a false ceiling a specific adapter is required that is available with a separate item code. Flux enhancer superpure aluminium reflector - asymmetrical textured PMMA screen. Supplied with a dimmable DALI power supply unit connected to the luminaire.

The recess body is inserted in the specific adapter installed previously by means of a steel wire spring - check the thickness of the false ceiling and use a compatible frame available with a separate item code.

### Mounting

wall recessed|ceiling recessed