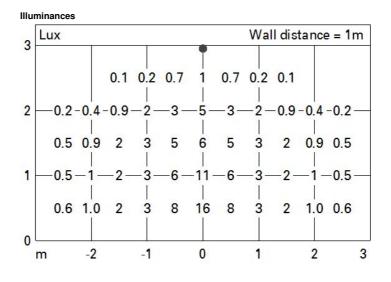

| Technical data                  |            |                             |                                |
|---------------------------------|------------|-----------------------------|--------------------------------|
| Im system:                      | 3318       | MacAdam Step:               | 3                              |
| W system:                       | 35.6       | Life Time LED 1:            | 100,000h - L80 - B10 (Ta 25°C) |
| Im source:                      | 4200       | Life Time LED 2:            | 100,000h - L80 - B10 (Ta 40°C) |
| W source:                       | 31         | Voltage [Vin]:              | 48                             |
| Luminous efficiency (Im/W, 93.2 | 93.2       | Lamp code:                  | LED                            |
| real value):                    |            | Number of lamps for optical | 1                              |
| Im in emergency mode:           | -          | assembly:                   |                                |
| otal light flux at or above 0   | ZVEI Code: | LED                         |                                |
| an angle of 90° [Lm]:           |            | Number of optical           | 1                              |
| Light Output Ratio (L.O.R.)     | 79         | assemblies:                 |                                |
| [%]:                            |            | Intervallo temperatura      | from -30°C to 50°C.            |
| Beam angle [°]:                 | 12°        | ambiente:                   |                                |
| CRI (minimum):                  | 80         | LED current [mA]:           | 600                            |
| Colour temperature [K]:         | 3000       | Control:                    | DMX-RDM                        |
|                                 |            |                             |                                |