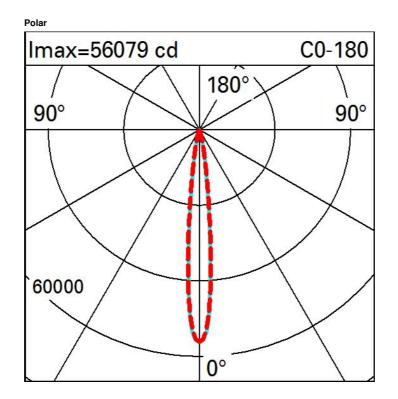

| Technical data                  |            |                             |                                |
|---------------------------------|------------|-----------------------------|--------------------------------|
| Im system:                      | 3318       | MacAdam Step:               | 3                              |
| W system:                       | 35.6       | Life Time LED 1:            | 100,000h - L80 - B10 (Ta 25°C) |
| Im source:                      | 4200       | Life Time LED 2:            | 100,000h - L80 - B10 (Ta 40°C) |
| W source:                       | 31         | Voltage [Vin]:              | 48                             |
| Luminous efficiency (Im/W, 93.2 | 93.2       | Lamp code:                  | LED                            |
| real value):                    |            | Number of lamps for optical | 1                              |
| Im in emergency mode:           | -          | assembly:                   |                                |
| otal light flux at or above 0   | ZVEI Code: | LED                         |                                |
| an angle of 90° [Lm]:           |            | Number of optical           | 1                              |
| Light Output Ratio (L.O.R.)     | 79         | assemblies:                 |                                |
| [%]:                            |            | Intervallo temperatura      | from -30°C to 50°C.            |
| Beam angle [°]:                 | 12°        | ambiente:                   |                                |
| CRI (minimum):                  | 80         | LED current [mA]:           | 600                            |
| Colour temperature [K]:         | 3000       | Control:                    | DMX-RDM                        |
|                                 |            |                             |                                |